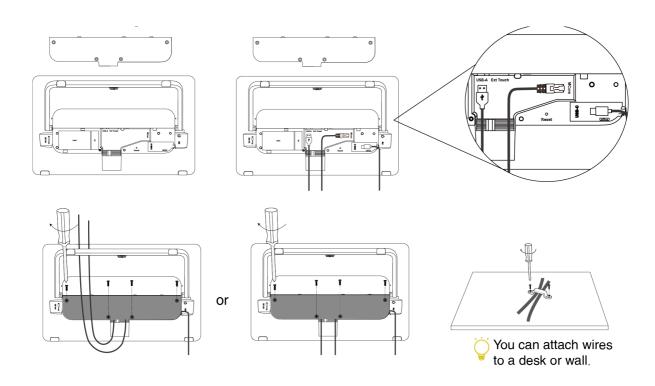

# **MTouch Plus Installation**

**Package Contents** 





### Installation

#### Put on a table





### Stick on a table



#### Fix on a table



#### **Wall installation**





## (i) NOTE

- We recommend that the height of the wall installation is 1m~1.5m from the ground.
- Please select the outlet hole according to your needs. You can wire through the wall if the conference room environment allows.

# Connection

# **Assemble your MTouch Plus**





### **Connect your MTouch Plus**



#### (i) NOTE

- You can purchase an additional PD power supply to power the PC.
- Not included accessories requirements:
  - o PC: Equipped with HDMI or USB-C (support DP protocol) Port.
  - USB-C PD Power: A PD power adapter with a power transmission greater than 45W, equipped with a USB-C cable.



# **Hardware Interface**

Please refer to MVC Hardware Overview - MTouch Plus for details.