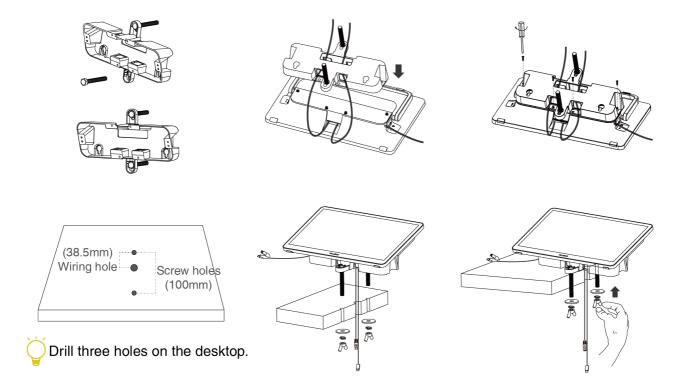

# **MTouch Plus Installation**

**Package Contents** 





### Installation

#### Put on a table





### Stick on a table



#### Fix on a table



#### **Wall installation**





## (i) NOTE

- We recommend that the height of the wall installation is 1m~1.5m from the ground.
- Please select the outlet hole according to your needs. You can wire through the wall if the conference room environment allows.

# Connection

# **Assemble your MTouch Plus**





### **Connect your MTouch Plus**



#### (i) NOTE

- You can purchase an additional PD power supply to power the PC.
- Not included accessories requirements:
  - o PC: Equipped with HDMI or USB-C (support DP protocol) Port.
  - USB-C PD Power: A PD power adapter with a power transmission greater than 45W, equipped with a USB-C cable.



# **Hardware Interface**

Please refer to MVC Hardware Overview - MTouch Plus for details.