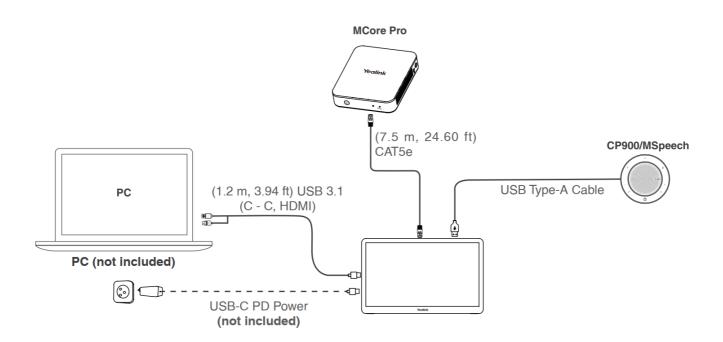

### **Connect your MTouch Plus**

#### (i) NOTE

- You can purchase an additional PD power supply to power the PC.
- Not included accessories requirements:
  - o PC: Equipped with HDMI or USB-C (support DP protocol) Port.
  - USB-C PD Power: A PD power adapter with a power transmission greater than 45W, equipped with a USB-C cable.