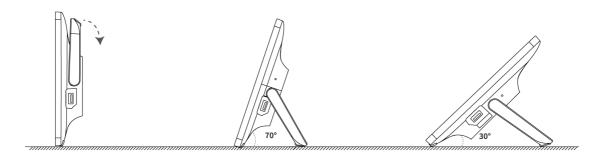

# **MTouch Plus Installation**

**Package Contents** 





### Installation

#### Put on a table





### Stick on a table



#### Fix on a table



#### **Wall installation**





## (i) NOTE

- We recommend that the height of the wall installation is 1m~1.5m from the ground.
- Please select the outlet hole according to your needs. You can wire through the wall if the conference room environment allows.

# Connection

# **Assemble your MTouch Plus**





### **Connect your MTouch Plus**



#### (i) NOTE

- You can purchase an additional PD power supply to power the PC.
- Not included accessories requirements:
  - o PC: Equipped with HDMI or USB-C (support DP protocol) Port.
  - USB-C PD Power: A PD power adapter with a power transmission greater than 45W, equipped with a USB-C cable.



# **Hardware Interface**

Please refer to MVC Hardware Overview - MTouch Plus for details.