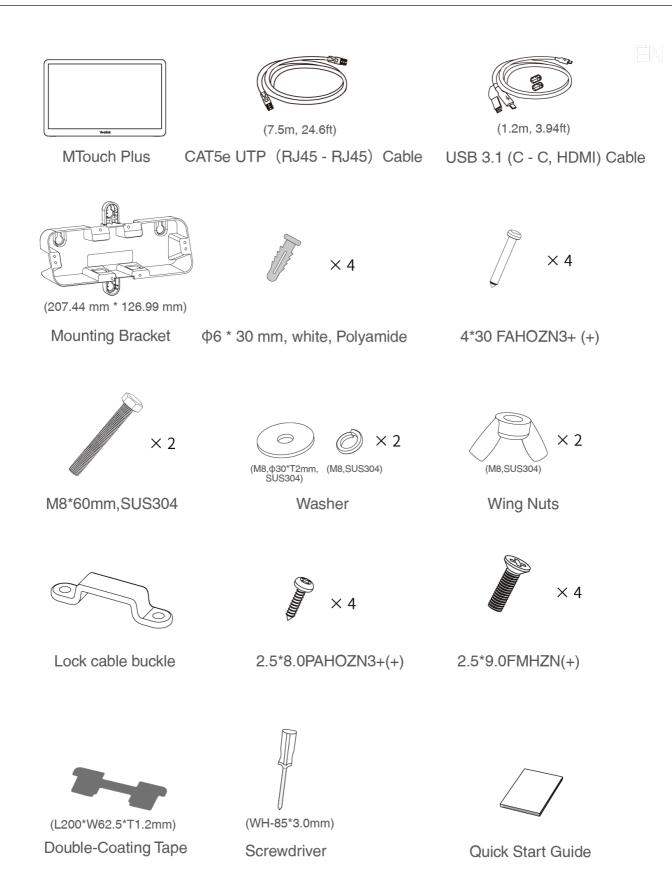

# **MTouch Plus Installation**

**Package Contents** 





### Installation

#### Put on a table





### Stick on a table



#### Fix on a table



#### **Wall installation**





## (i) NOTE

- We recommend that the height of the wall installation is 1m~1.5m from the ground.
- Please select the outlet hole according to your needs. You can wire through the wall if the conference room environment allows.

# Connection

# **Assemble your MTouch Plus**





### **Connect your MTouch Plus**



#### (i) NOTE

- You can purchase an additional PD power supply to power the PC.
- Not included accessories requirements:
  - o PC: Equipped with HDMI or USB-C (support DP protocol) Port.
  - USB-C PD Power: A PD power adapter with a power transmission greater than 45W, equipped with a USB-C cable.



# **Hardware Interface**

Please refer to MVC Hardware Ove