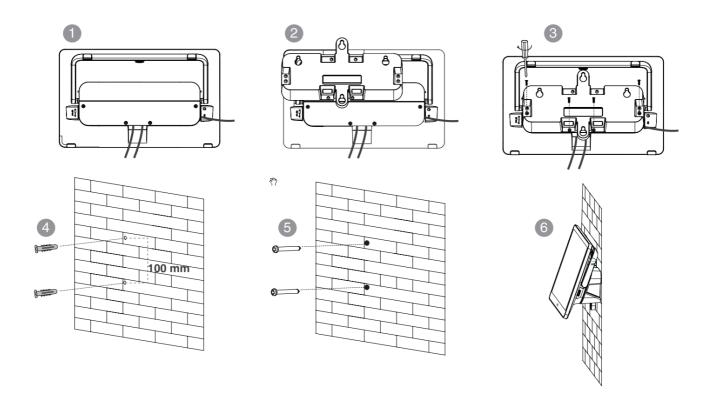

#### **Wall installation**

## (i) NOTE

- We recommend that the height of the wall installation is 1m~1.5m from the ground.
- Please select the outlet hole according to your needs. You can wire through the wall if the conference room environment allows.