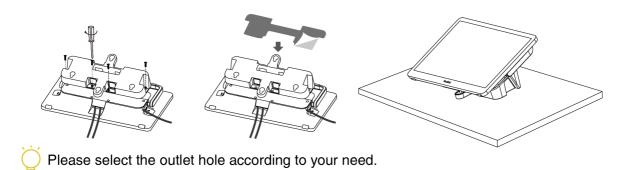

### Stick on a table

## (i) NOTE

- We recommend that the height of the wall installation is 1m~1.5m from the ground.
- Please select the outlet hole according to your needs. You can wire through the wall if the conference room environment allows.