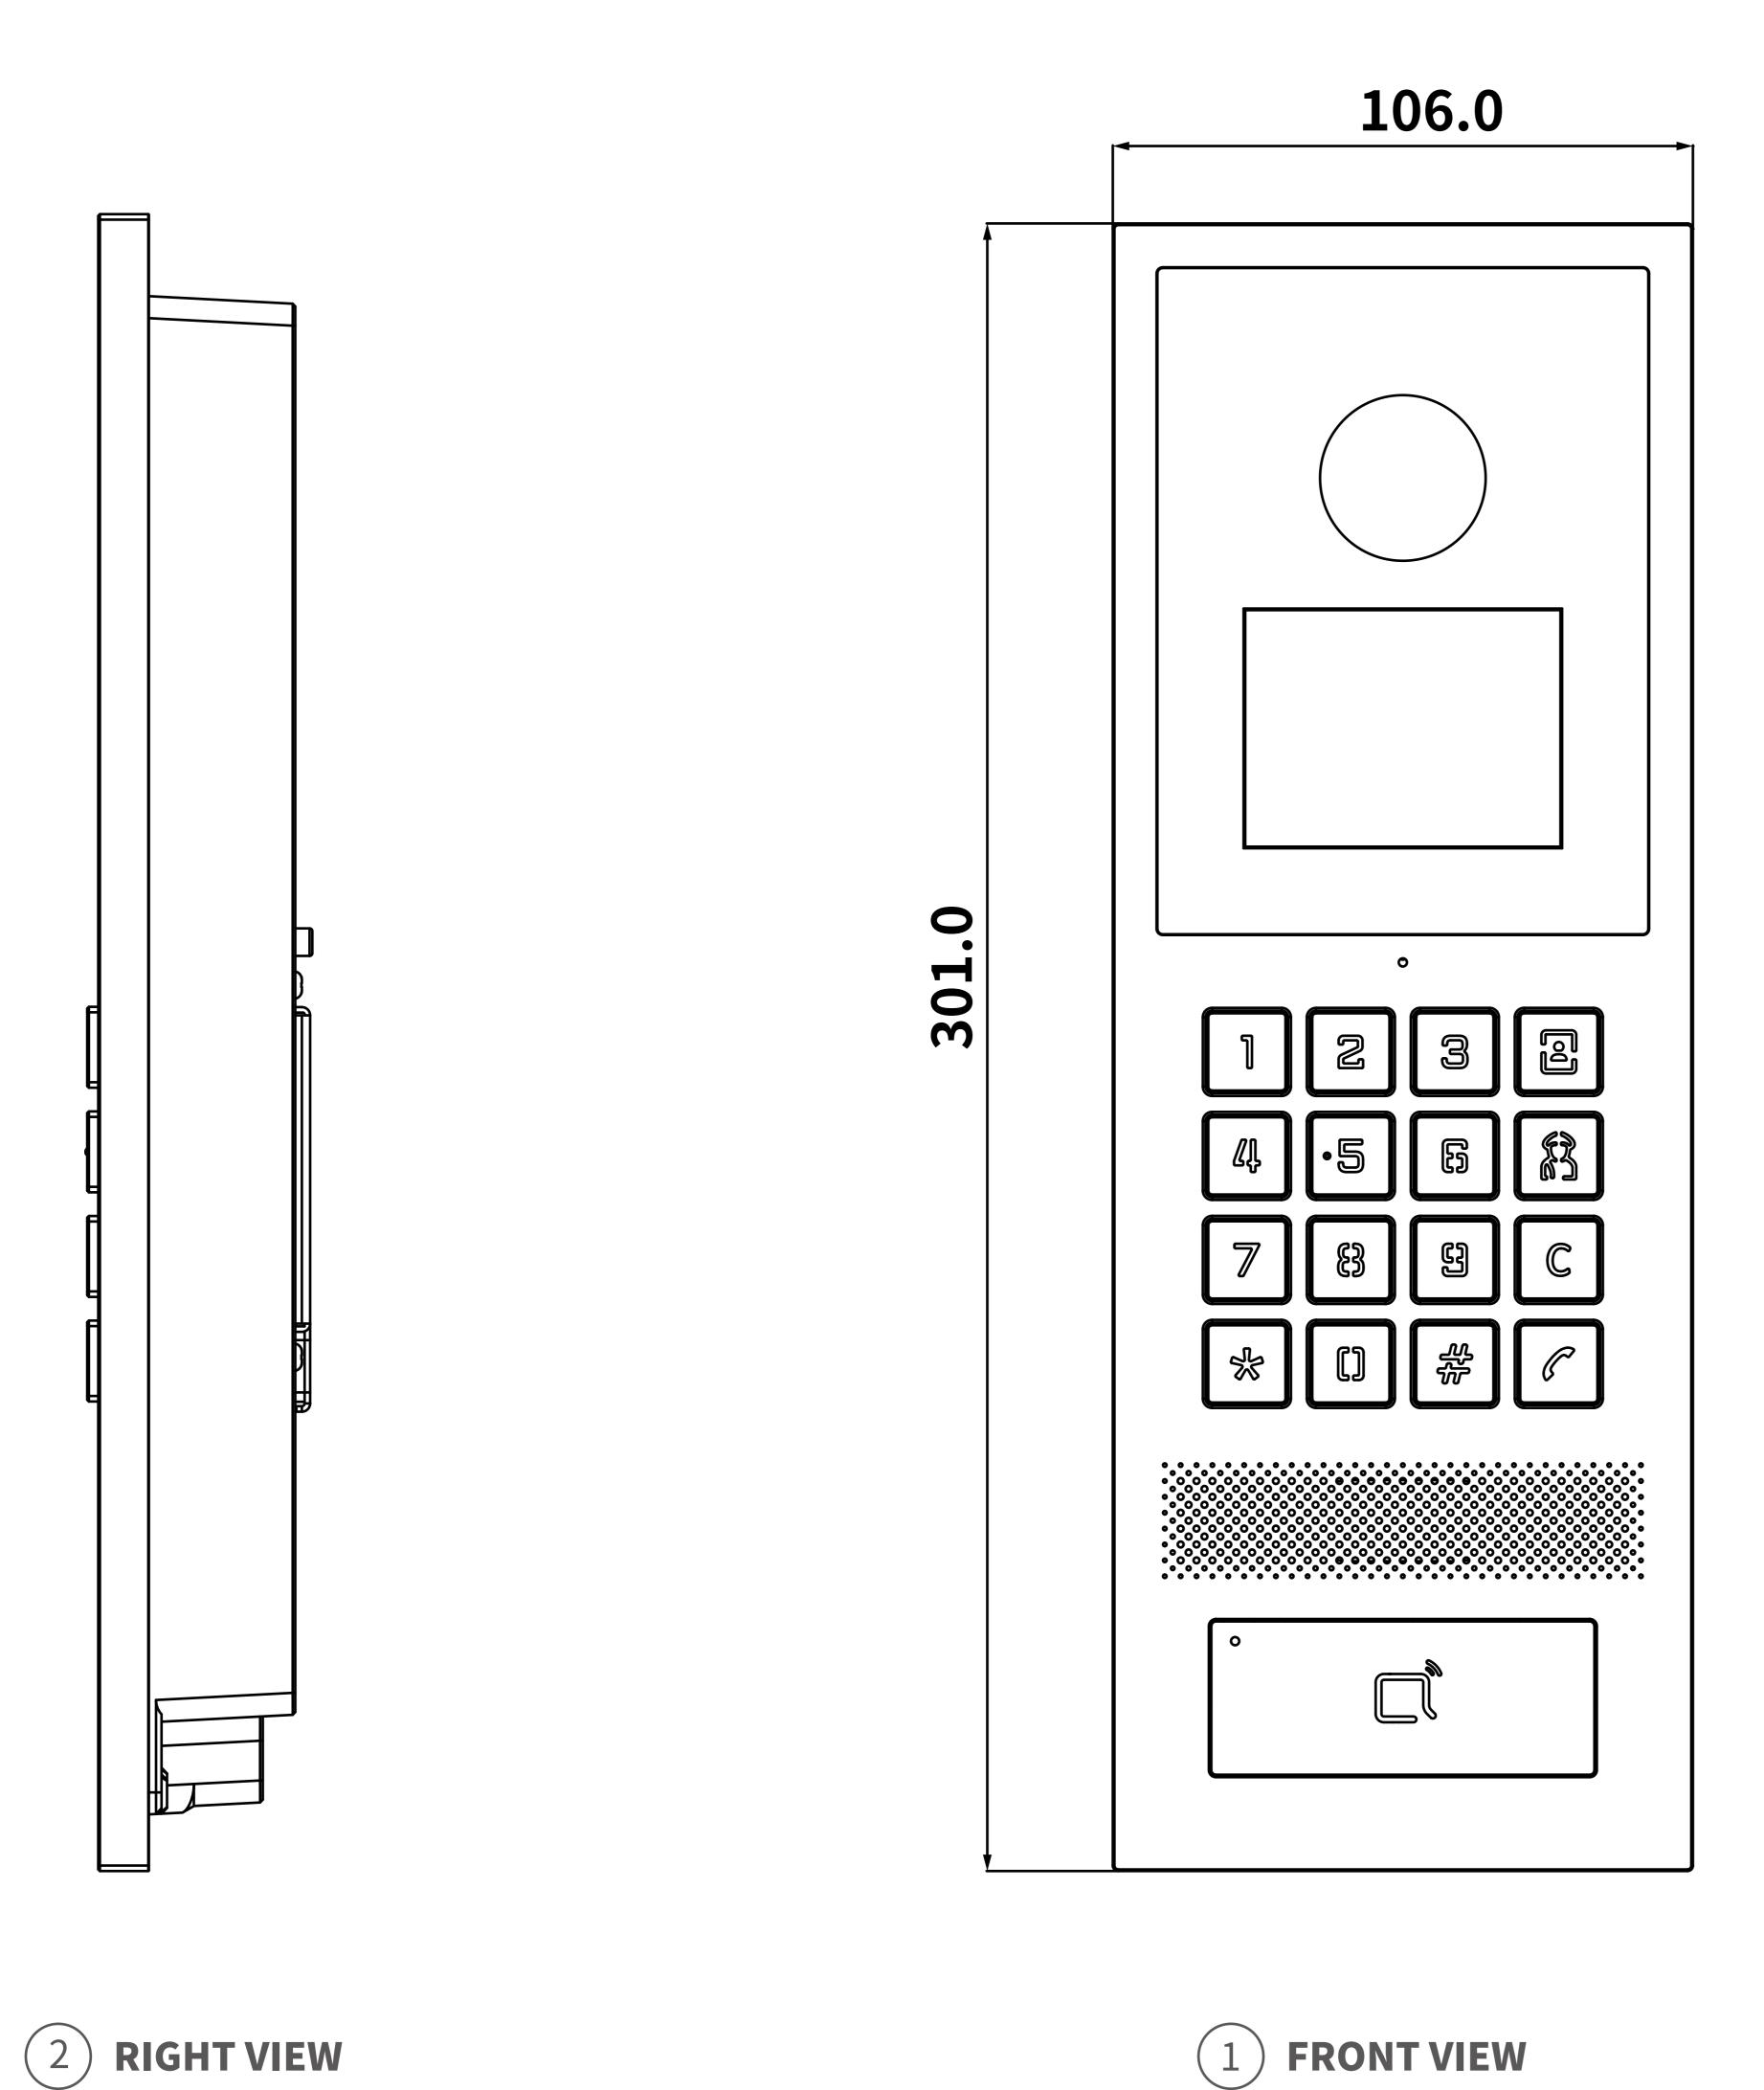

S532

**Drawing Title** 

Intercom Panel

**Drawing Unit** 

mm

**Drawing Scale** 

Not to scale

DRAFT SUBJECT TO CHANGE