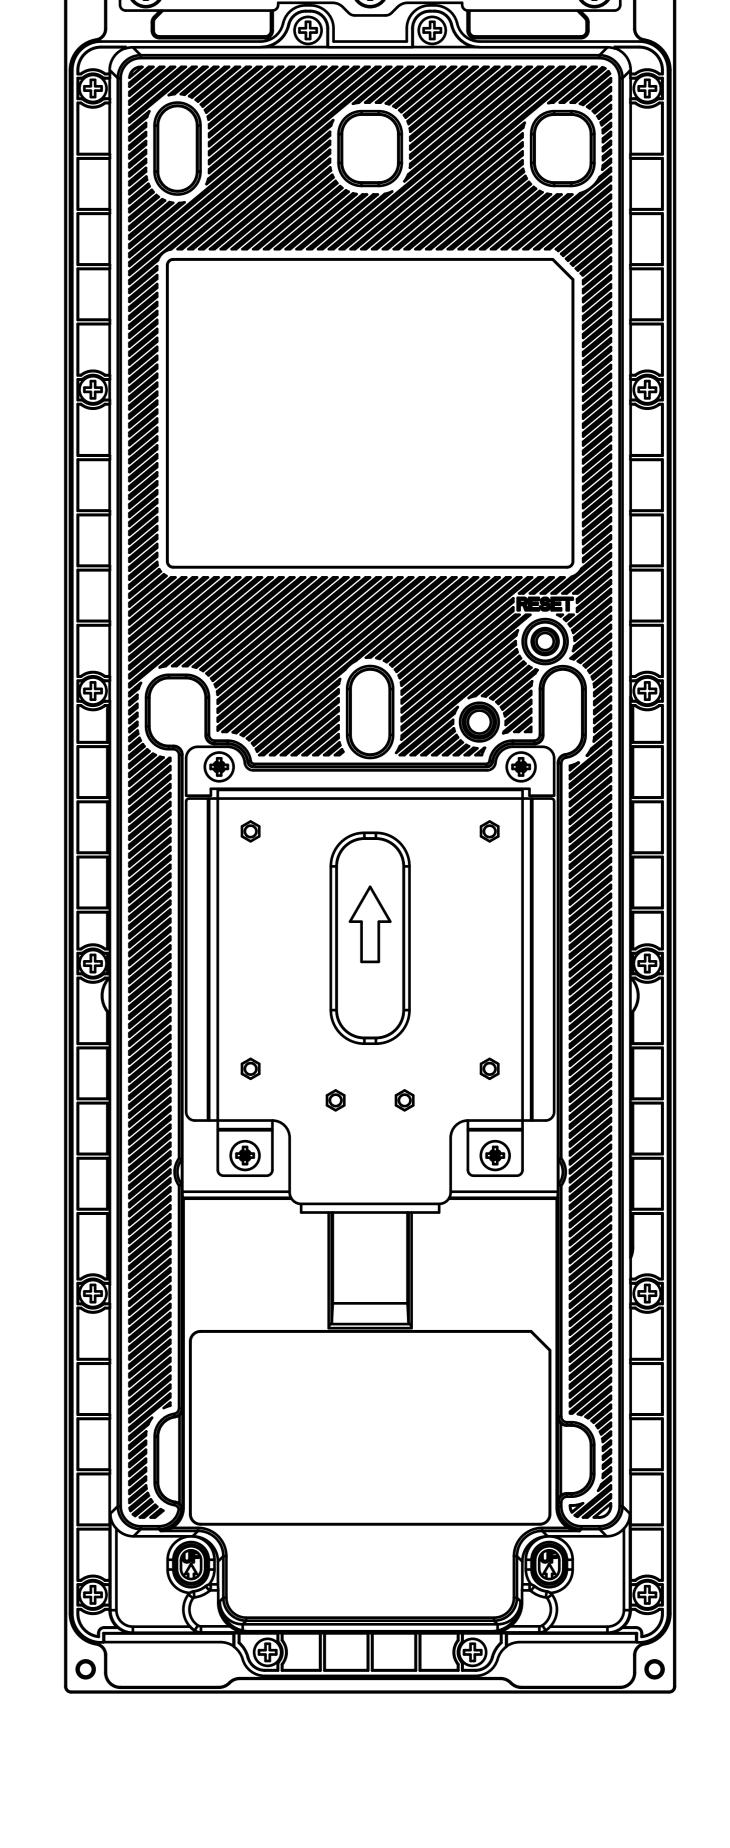

S532

**Drawing Title** 

Intercom Panel

**Drawing Unit** 

mm

**Drawing Scale** 

Not to scale

DRAFT SUBJECT TO CHANGE

**Last Revised** 

May 30, 2024

**Drawing Version** 

V1.0

Page

S532

**Drawing Title** 

Wall Mounting Box