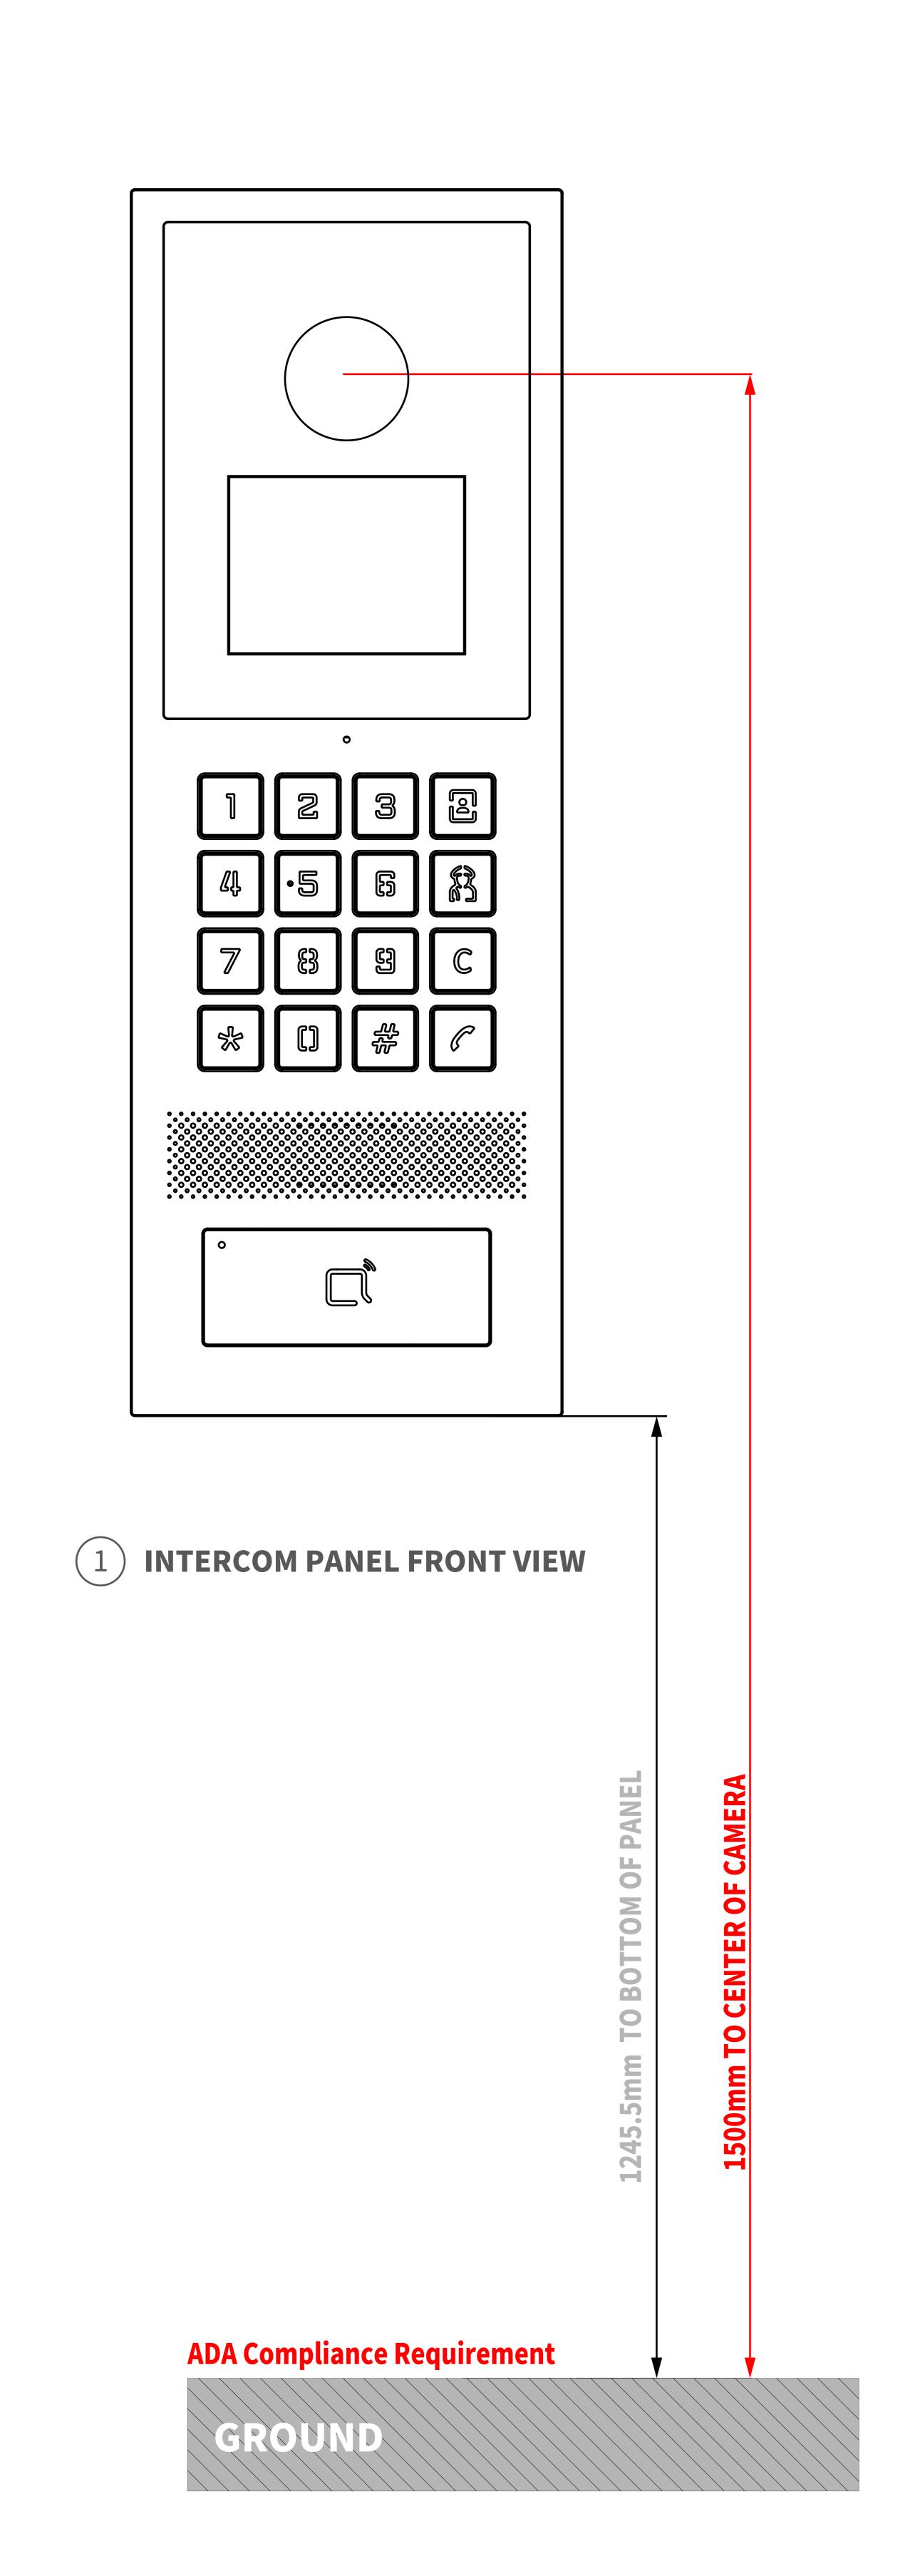

V1.0

**Page** 2 of 10

FRONT VIEW:WALL MOUNTING BOX PLACEMENT

GROUND

3 SIDE VIEW:INTERCOM ON WALL

Applicable Model

S532

**Drawing Title** 

Placement

**Drawing Unit** 

mm

**Drawing Scale** 

Not to scale

DRAFT SUBJECT TO CHANGE

**Last Revised** 

May 30, 2024

**Drawing Version** 

V1.0

**Page** 3 of 10

6 BOTTOM VIEW

1 FRONT VIEW

45.0

46.64

2 RIGHT VIEW