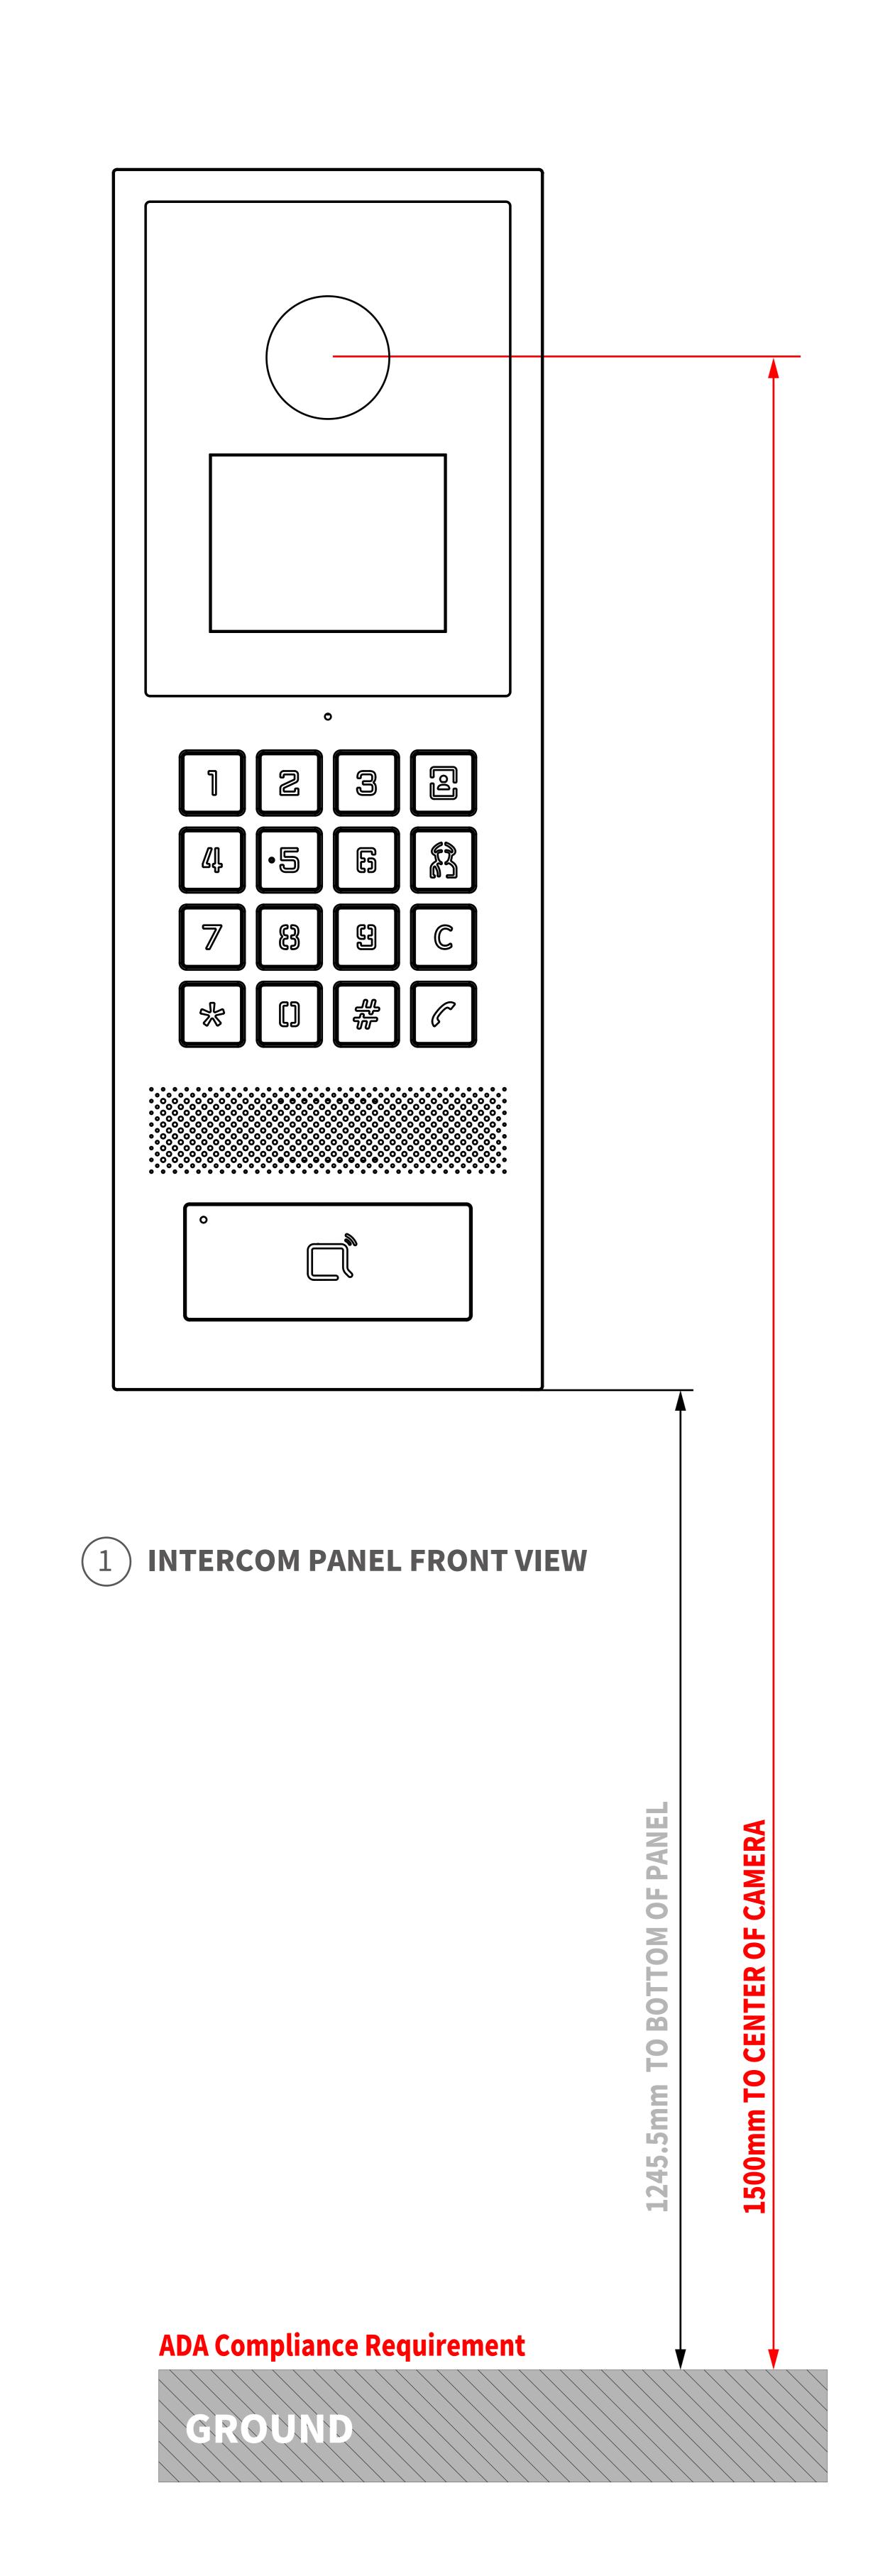

S532

**Drawing Title** 

Intercom Panel

**Drawing Unit** 

mm

**Drawing Scale** 

Not to scale

DRAFT SUBJECT TO CHANGE

5) TOP VIEW

GROUND

(3) SIDE VIEW:INTERCOM ON WALL

**AKUVOX**Open A Smart World

Applicable Model

S532

**Drawing Title** 

Placement

**Drawing Unit** 

**Drawing Scale** 

Not to scale

DRAFT SUBJECT TO CHANGE

**Last Revised** 

May 30, 2024

**Drawing Version** 

V1.0