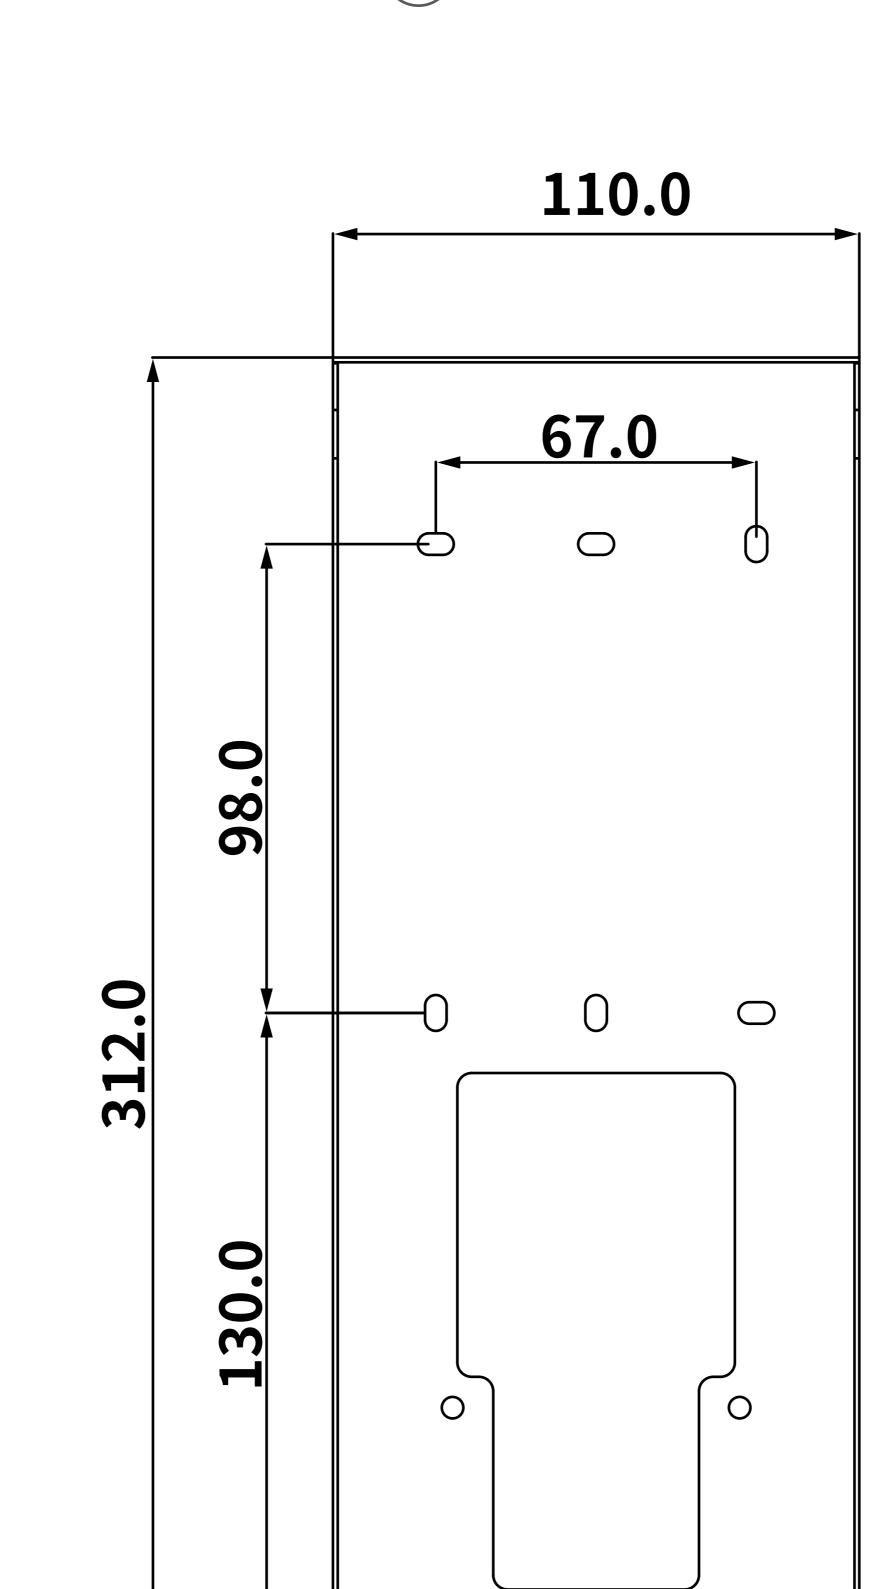

Page

S532

**Drawing Title** 

Flushing Mounting Bracket

**Drawing Unit** 

mm

**Drawing Scale** 

Not to scale

DRAFT SUBJECT TO CHANGE

**Last Revised** 

Sep 09, 2024

**Drawing Version** 

V1.0

**AKUVOX**Open A Smart World

**Applicable Model** 

S532