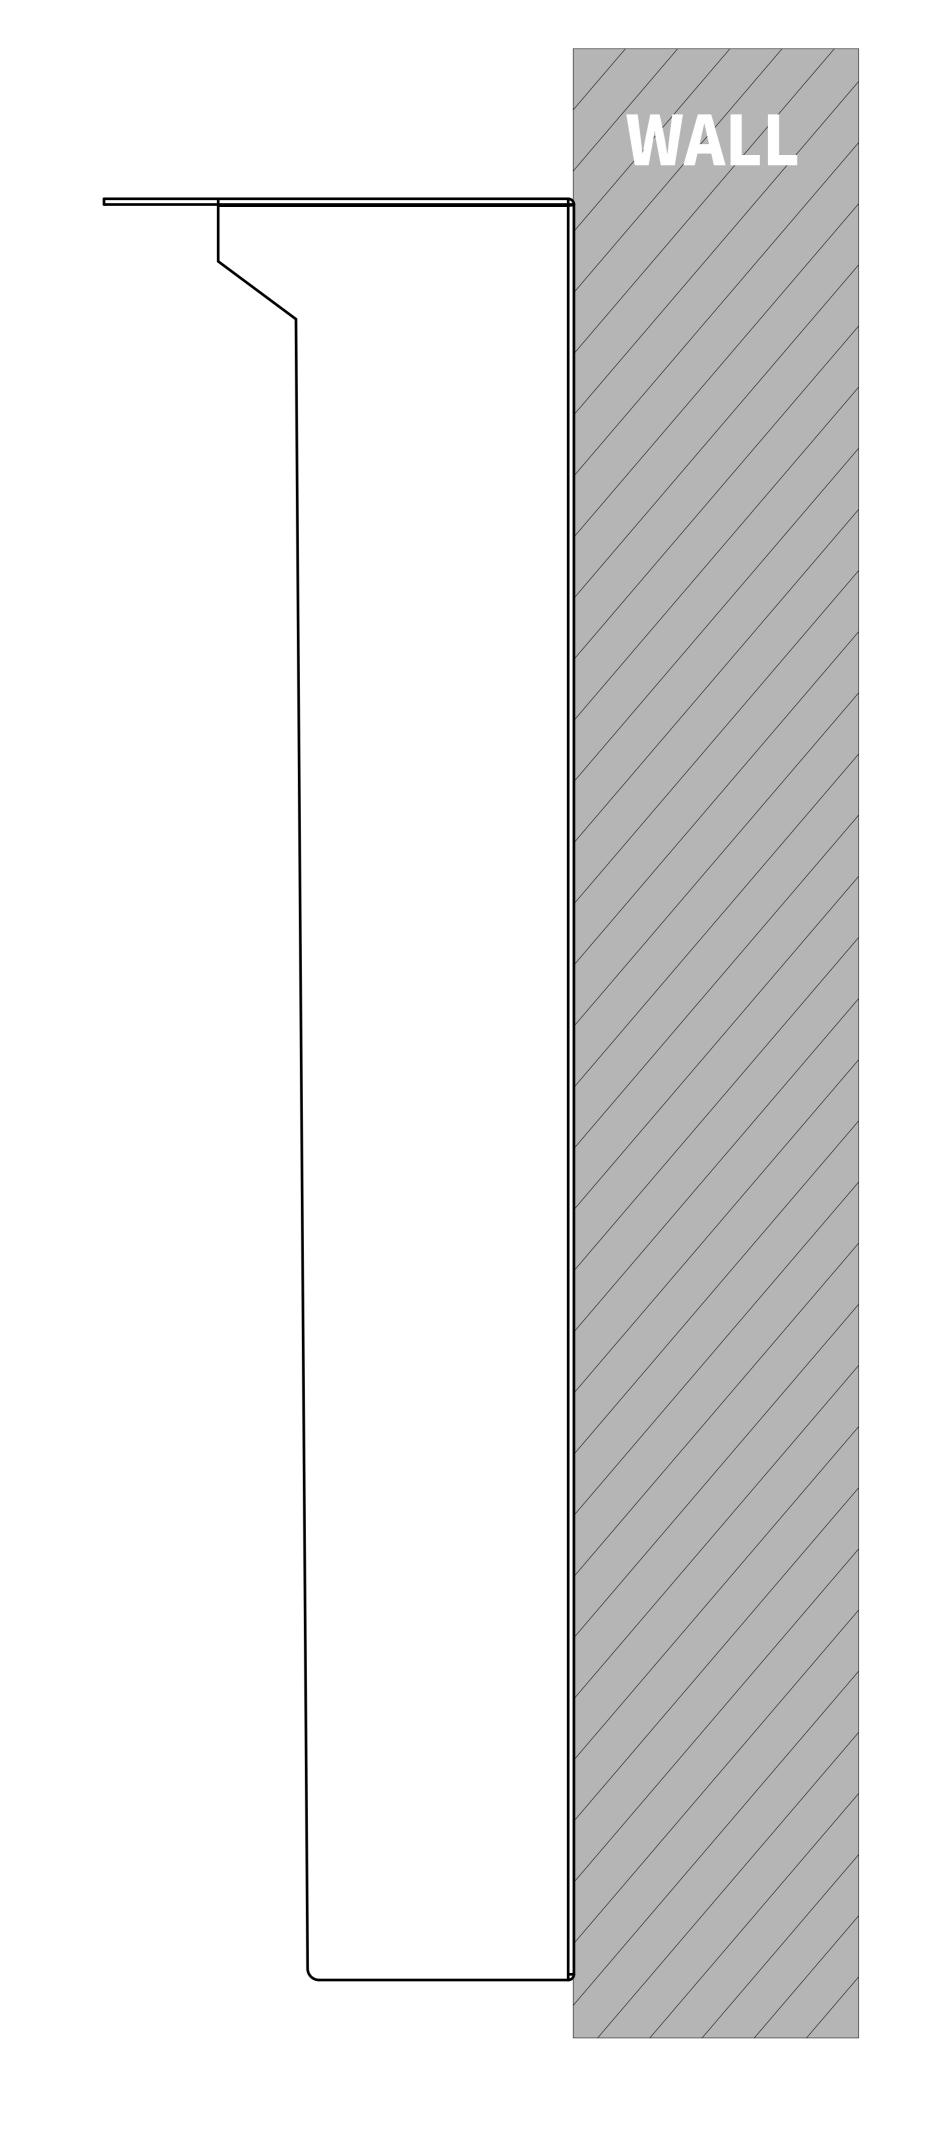

V1.0

**Page** 2 of 10

FRONT VIEW:WALL MOUNTING BOX PLACEMENT

GROUND

3 SIDE VIEW:INTERCOM ON WALL

Applicable Model

S532

**Drawing Title** 