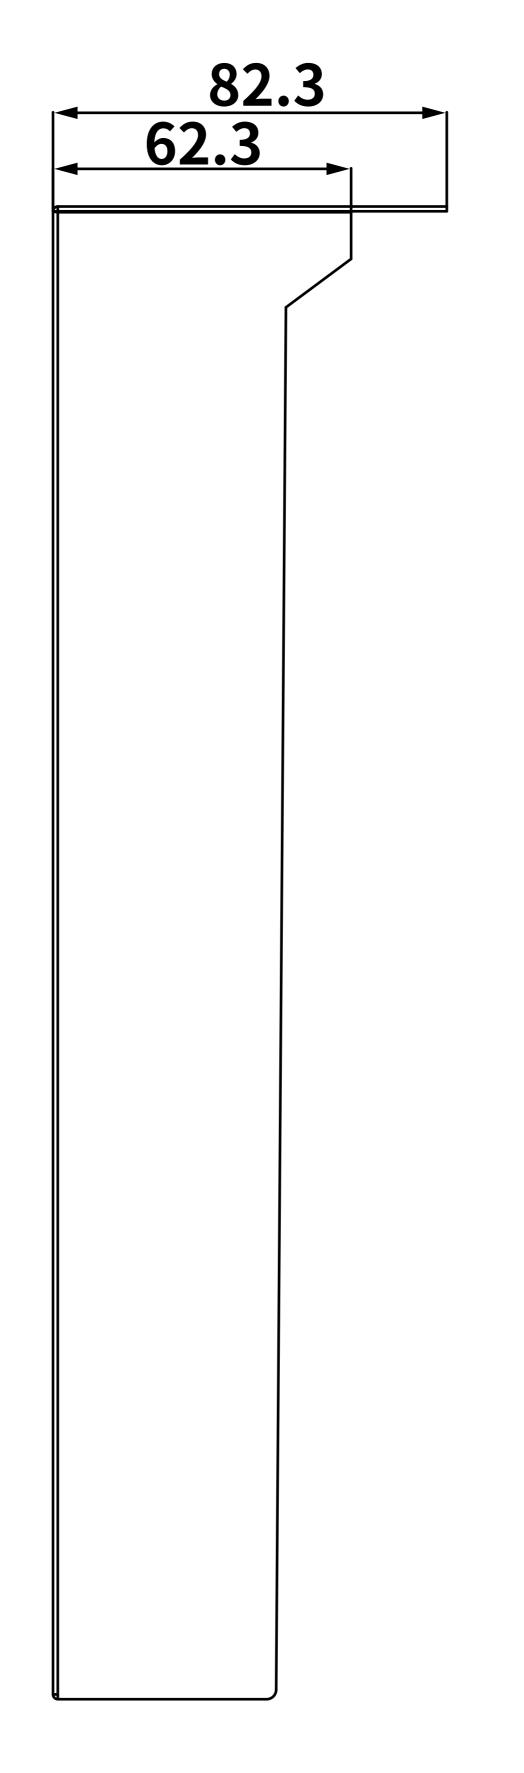

S532

**Drawing Title** 

Intercom Panel

**Drawing Unit** 

mm

**Drawing Scale** 

Not to scale

DRAFT SUBJECT TO CHANGE

**Last Revised** 

May 30, 2024

**Drawing Version** 

V1.0

Page

S532

**Drawing Title** 

Wall Mounting Box