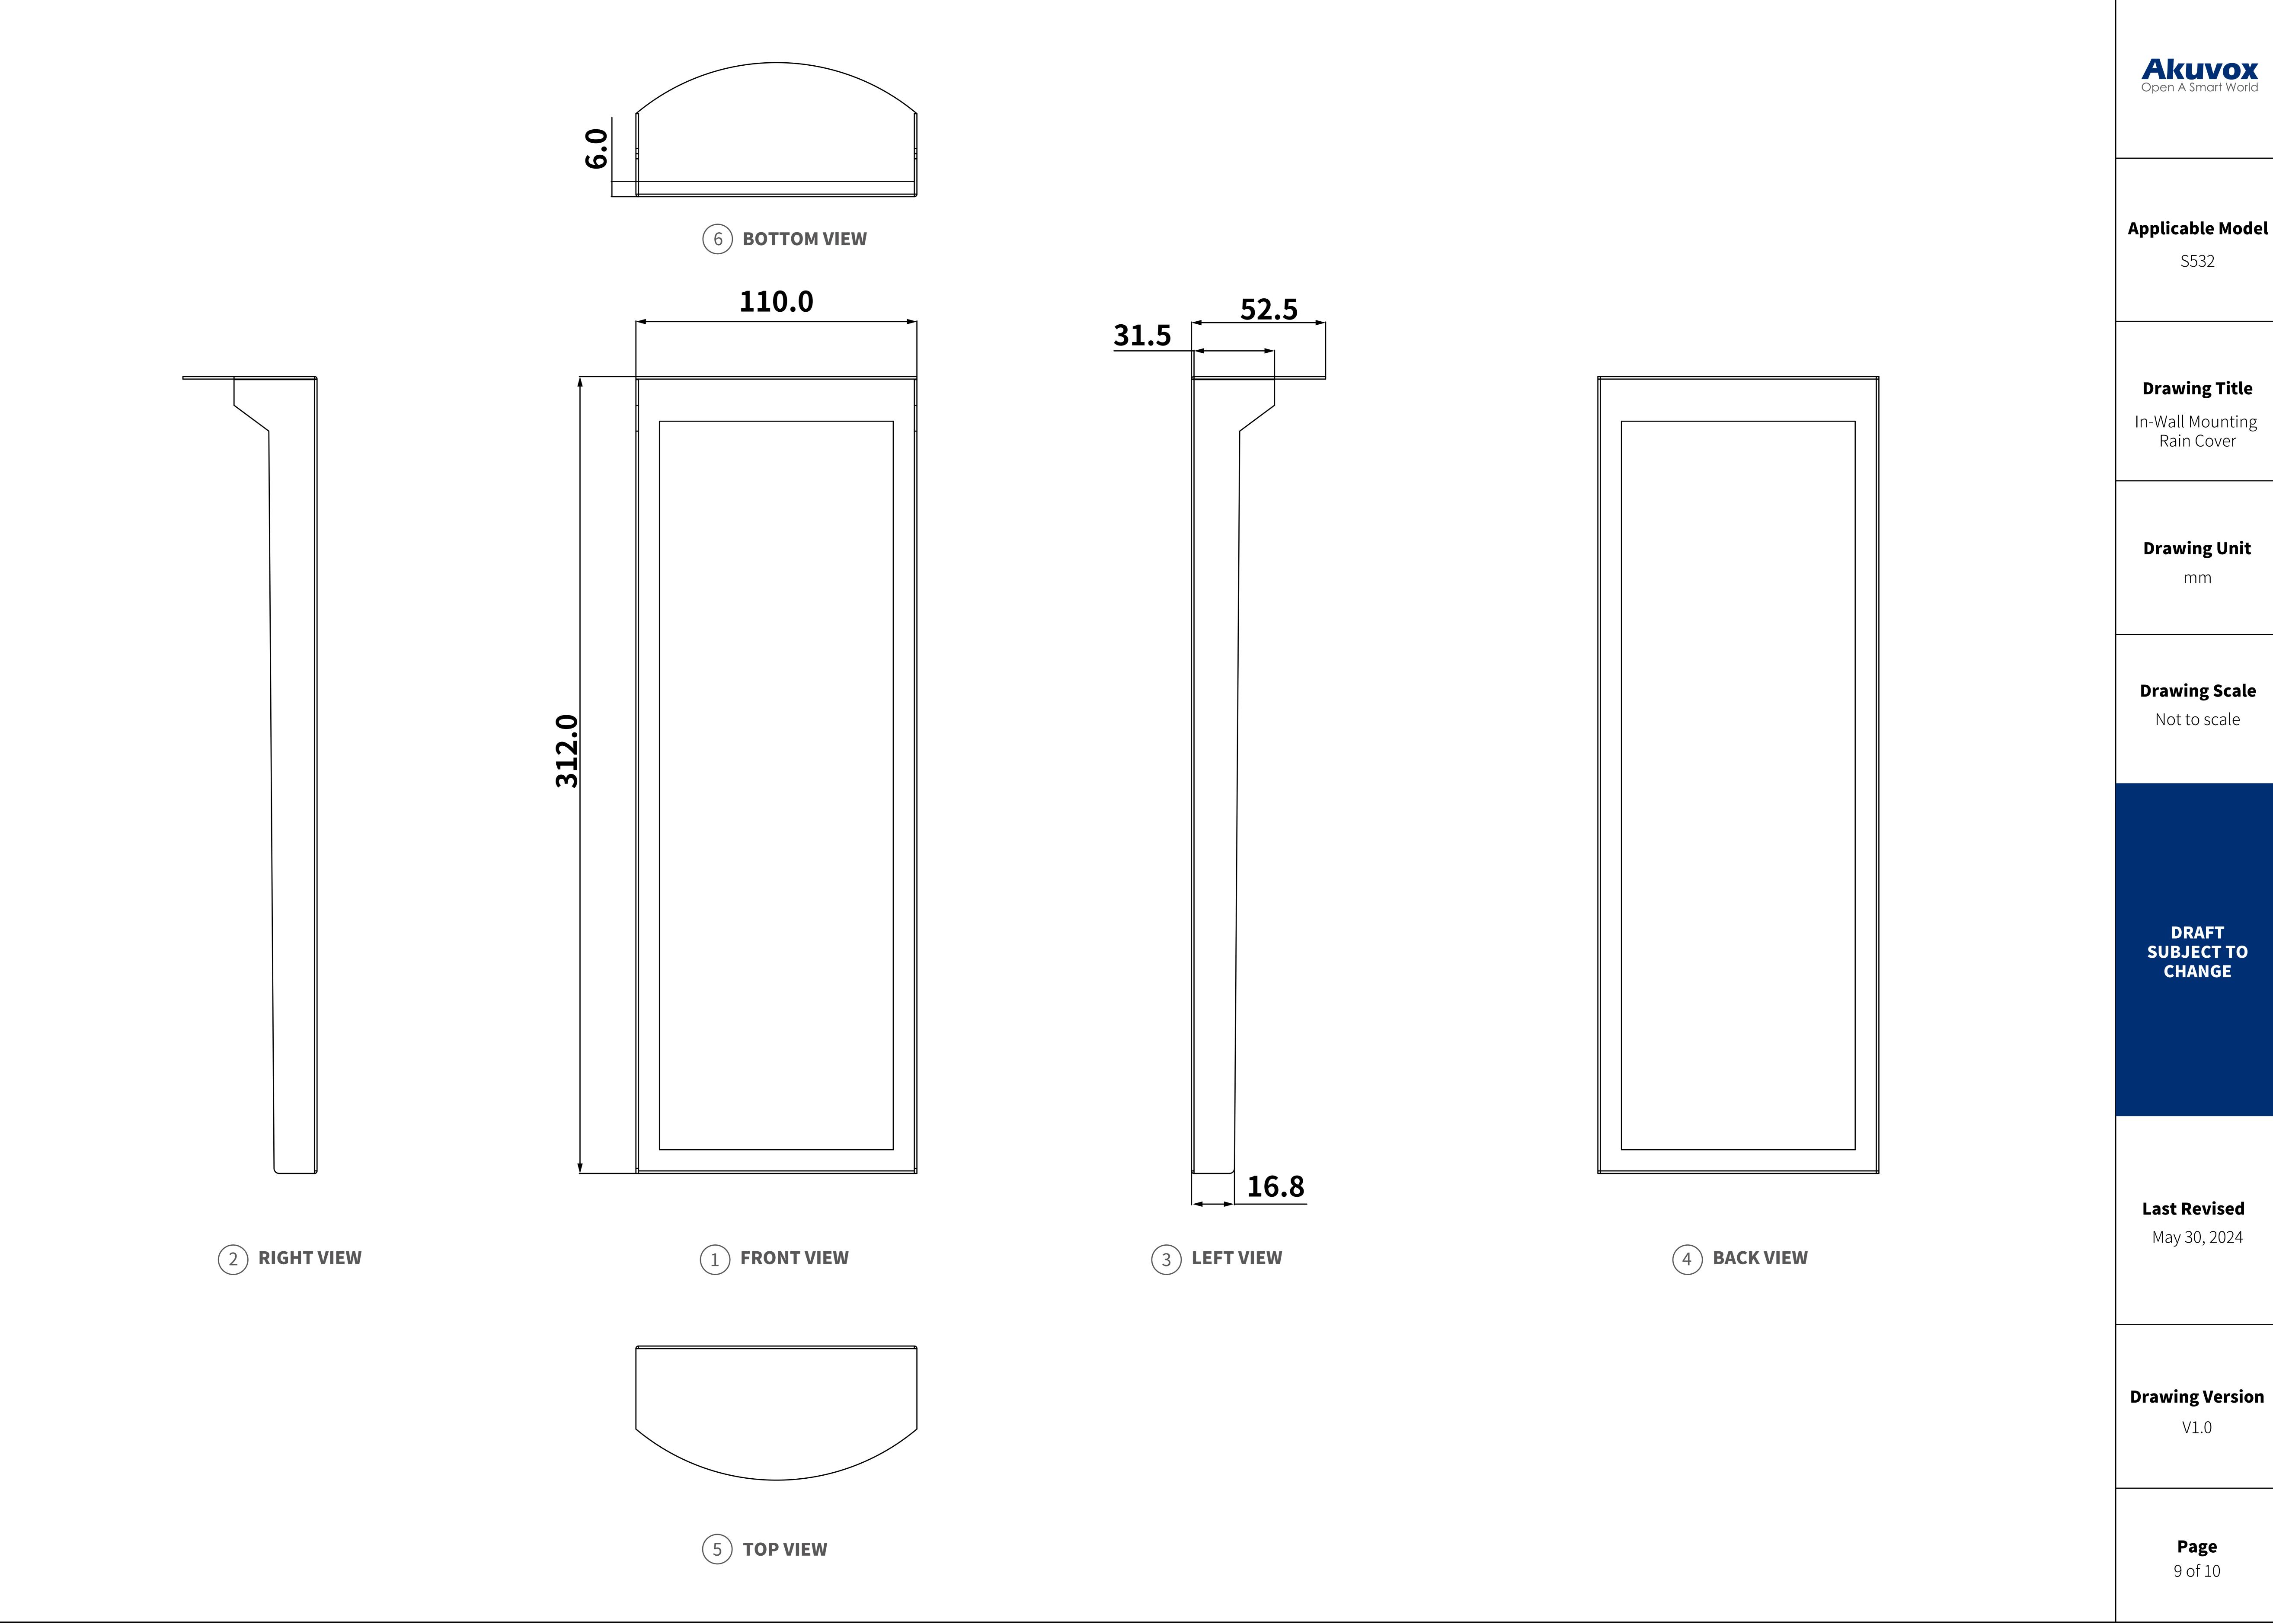

**Drawing Version** 

V1.0

**Page** 3 of 10

6 BOTTOM VIEW

1 FRONT VIEW

45.0

46.64

2 RIGHT VIEW

3 LEFT VIEW

4 BACK VIEW

Applicable Model

S532

**Drawing Title** 

On-Wall Mounting Rain Cover

**Drawing Unit** 

mm

**Drawing Scale** 

Not to scale

DRAFT SUBJECT TO CHANGE

**Last Revised** 

May 30, 2024

**Drawing Version** 

V1.0

**Page** 4 of 10

V1.0

Page

In-Wall Mounting Rain Cover

**Drawing Scale** 

DRAFT **SUBJECT TO** 

(3) SIDE VIEW:INTERCOM IN WALL

Applicable Model

S532