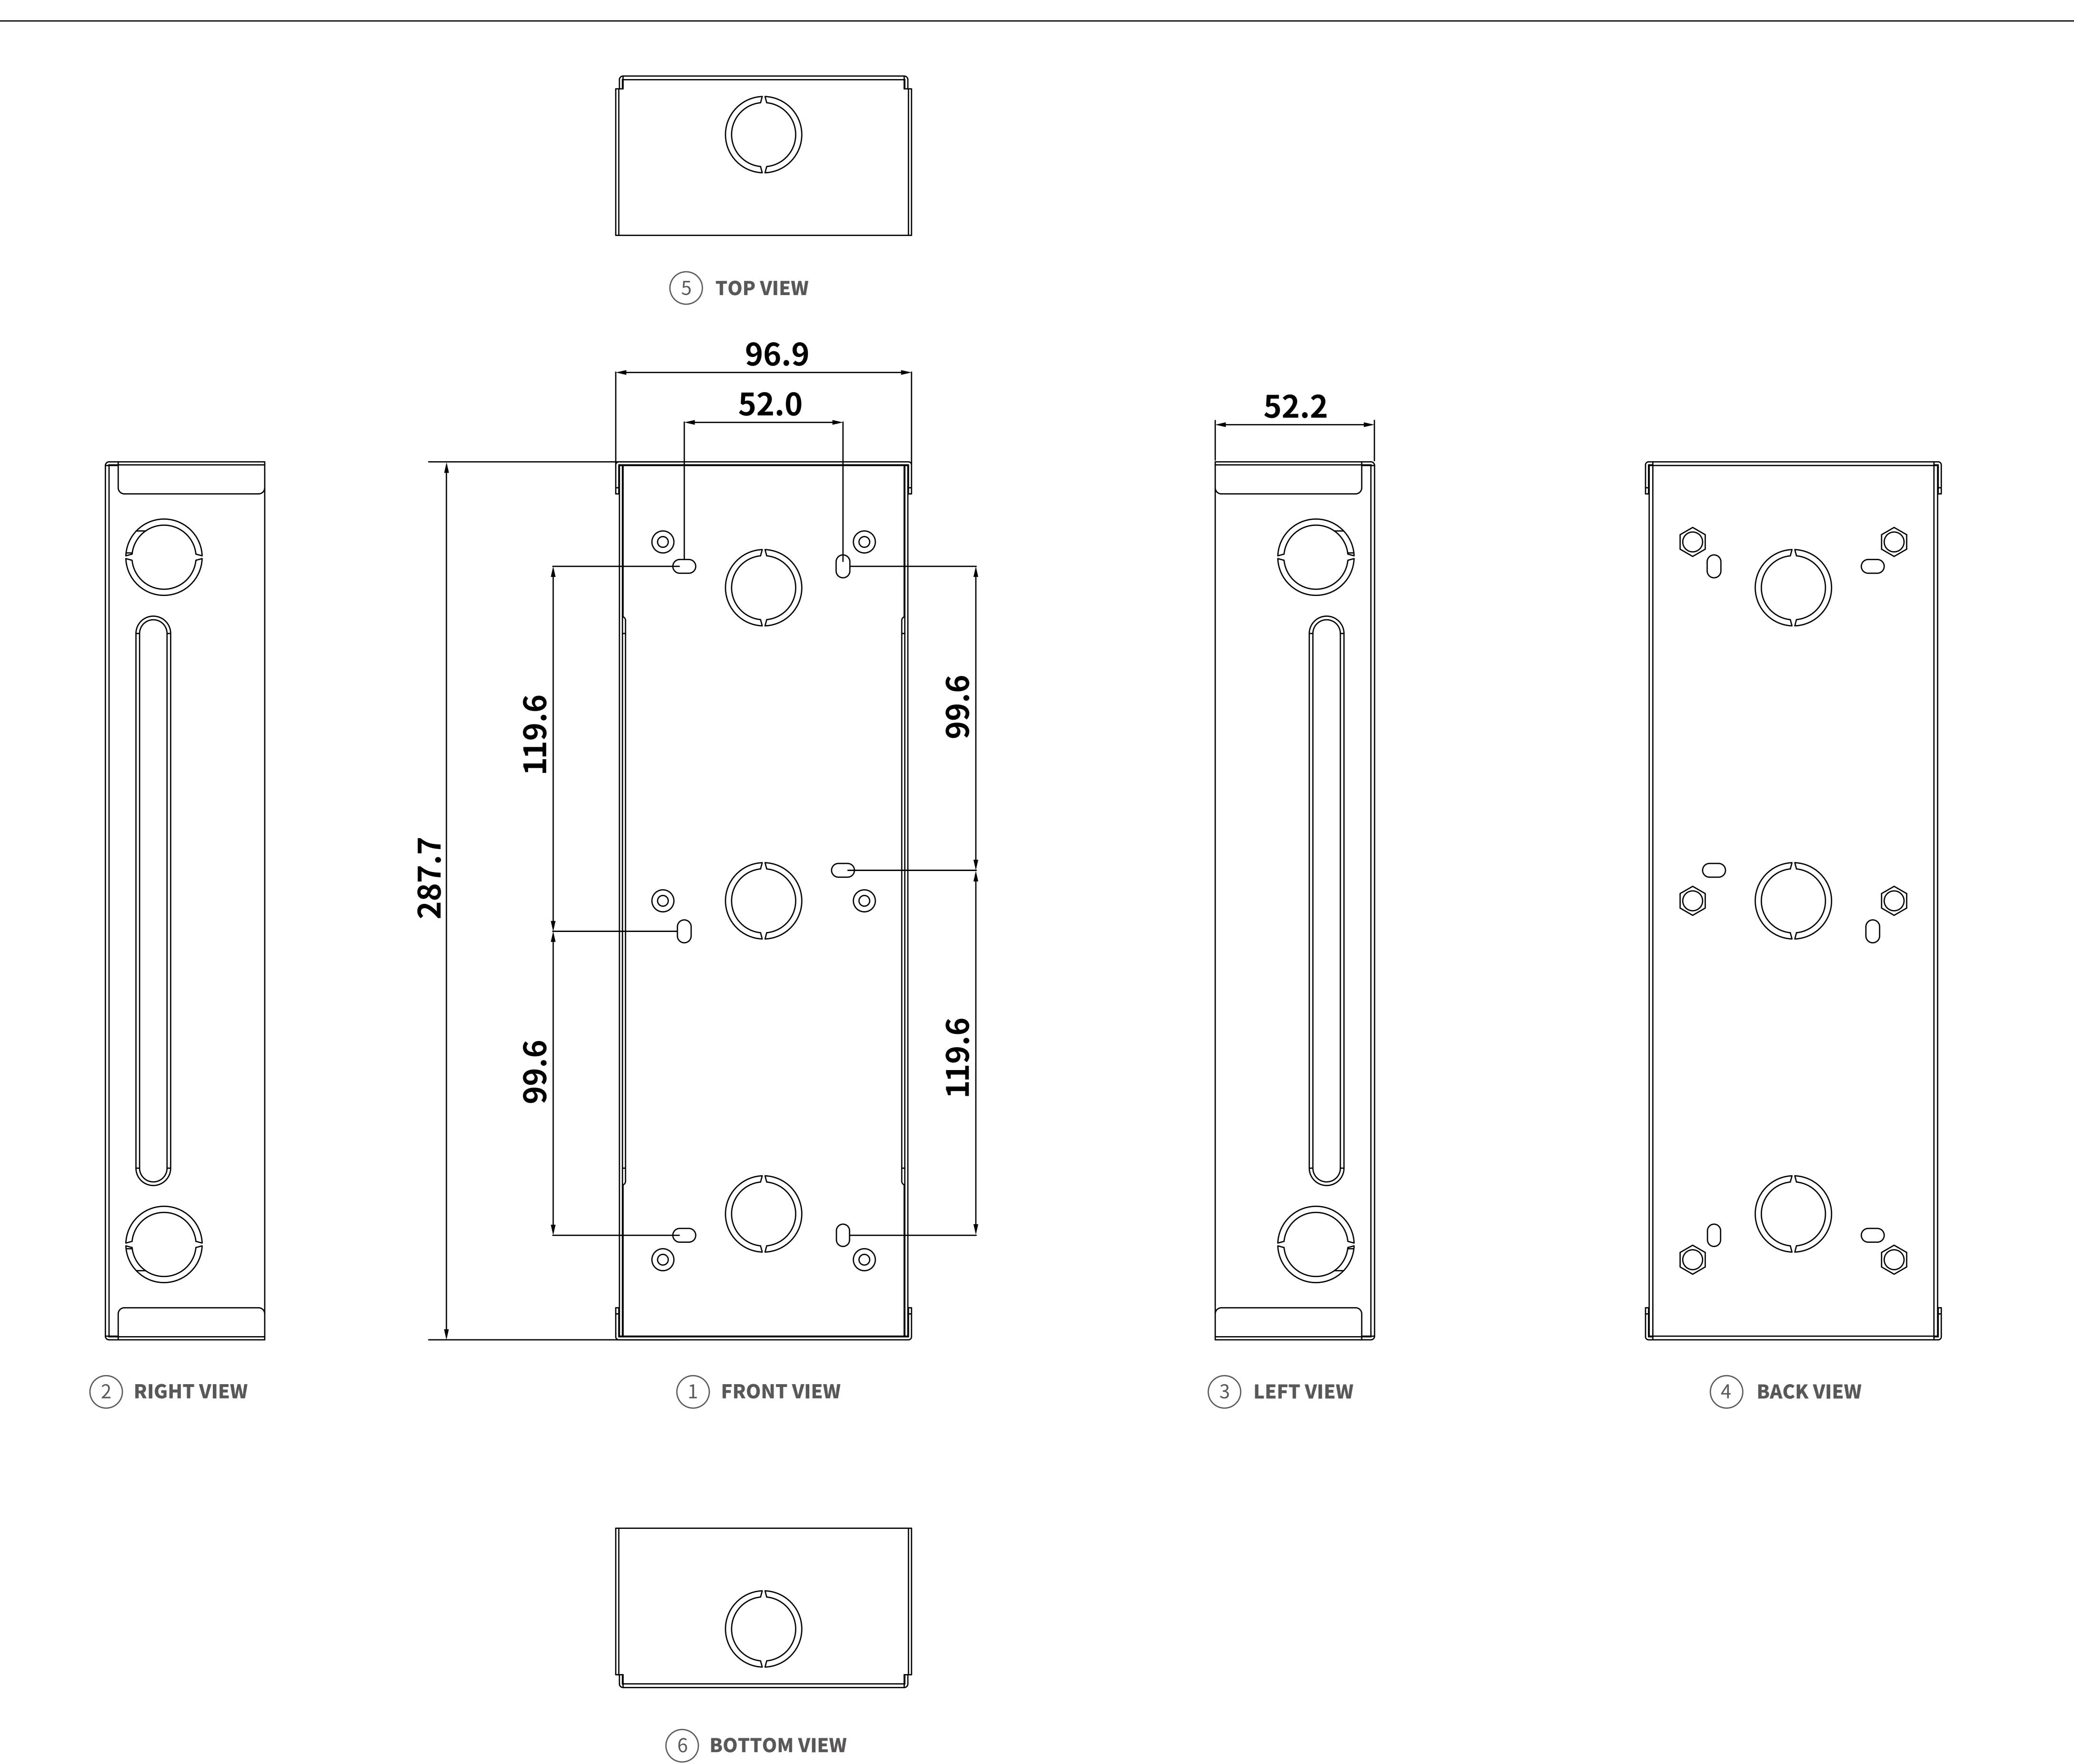

Page

S532

**Drawing Title** 

Flushing Mounting Bracket

**Drawing Unit** 

mm

**Drawing Scale** 

Not to scale

DRAFT SUBJECT TO CHANGE

**Last Revised** 

Sep 09, 2024

**Drawing Version** 

V1.0

**AKUVOX**Open A Smart World

**Applicable Model** 

S532

**Drawing Title** 

Flushing Mounting Box

**Drawing Unit** 

mm

**Drawing Scale** Not to scale

DRAFT SUBJECT TO CHANGE

**Last Revised** 

Sep 09, 2024