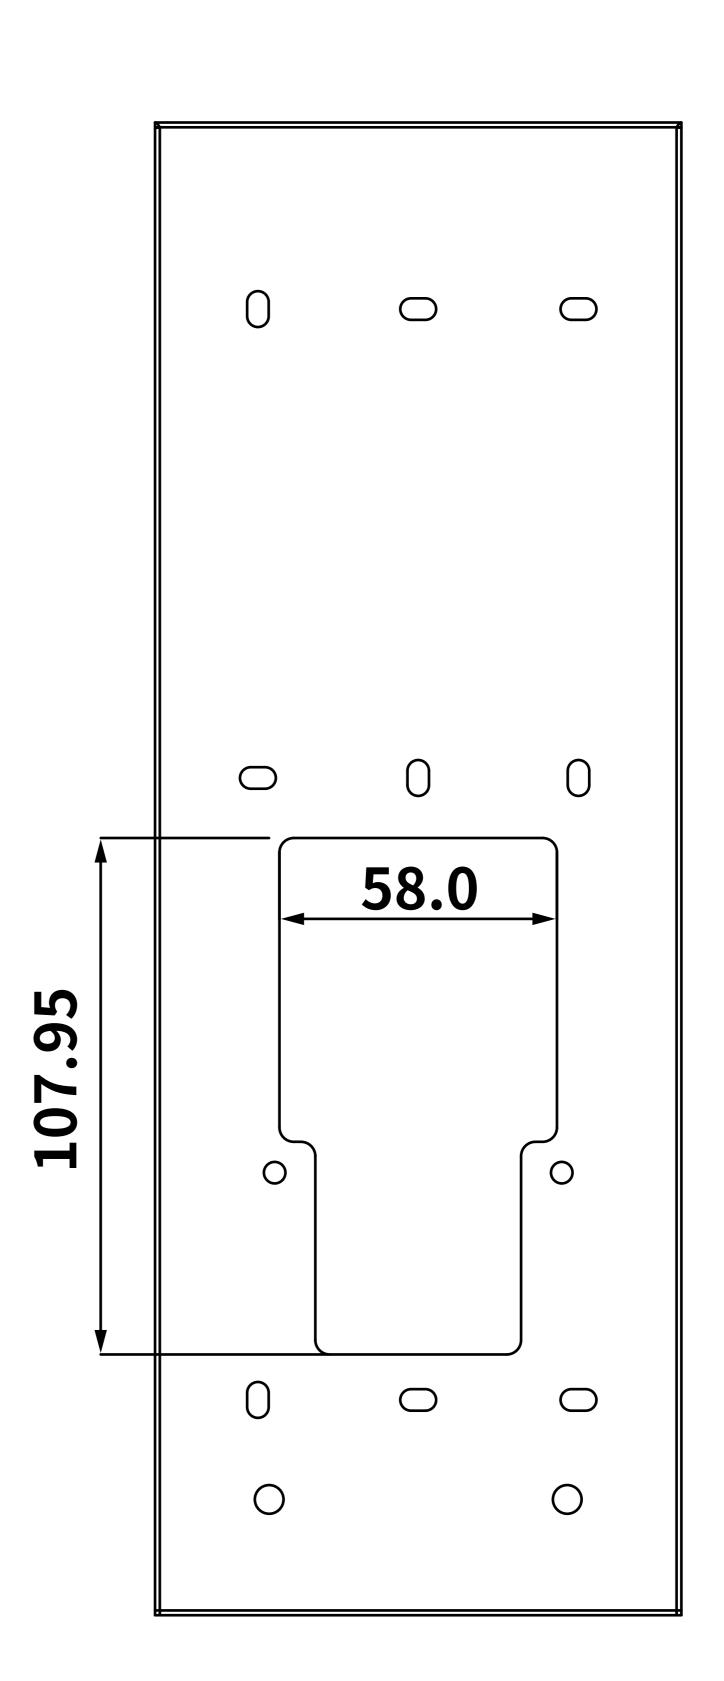

**Last Revised** 

May 30, 2024

**Drawing Version** 

V1.0

Page

S532

**Drawing Title** 

Wall Mounting Box

**Drawing Unit** 

mm

**Drawing Scale** 

Not to scale

DRAFT SUBJECT TO CHANGE

**Last Revised** 

May 30, 2024

**Drawing Version** 

V1.0

**Page** 2 of 10

FRONT VIEW:WALL MOUNTING BOX PLACEMENT

GROUND

3 SIDE VIEW:INTERCOM ON WALL

Applicable Model

S532

**Drawing Title** 