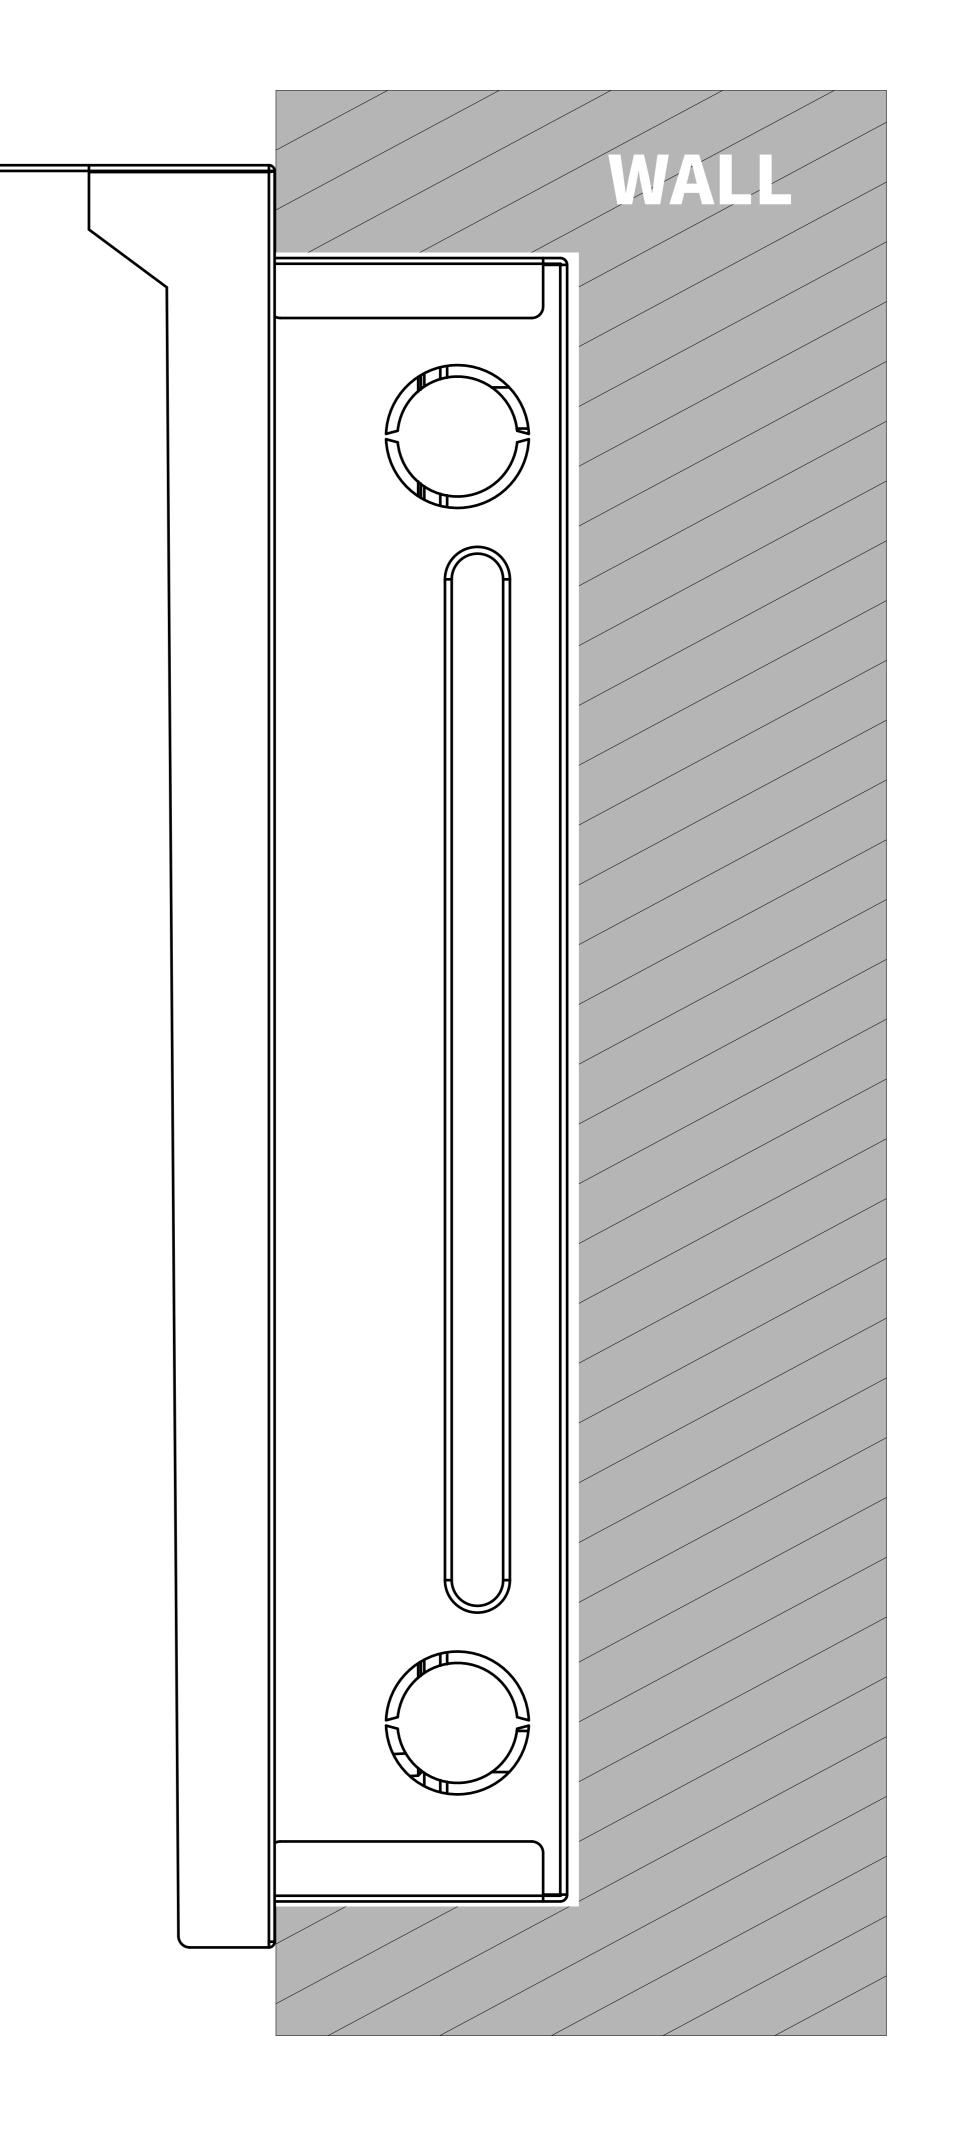

**Drawing Version** 

V1.0

**Page** 7 of 10

SIDE VIEW:INTERCOM IN WALL

Applicable Model

S532

**Drawing Title** 

Placement