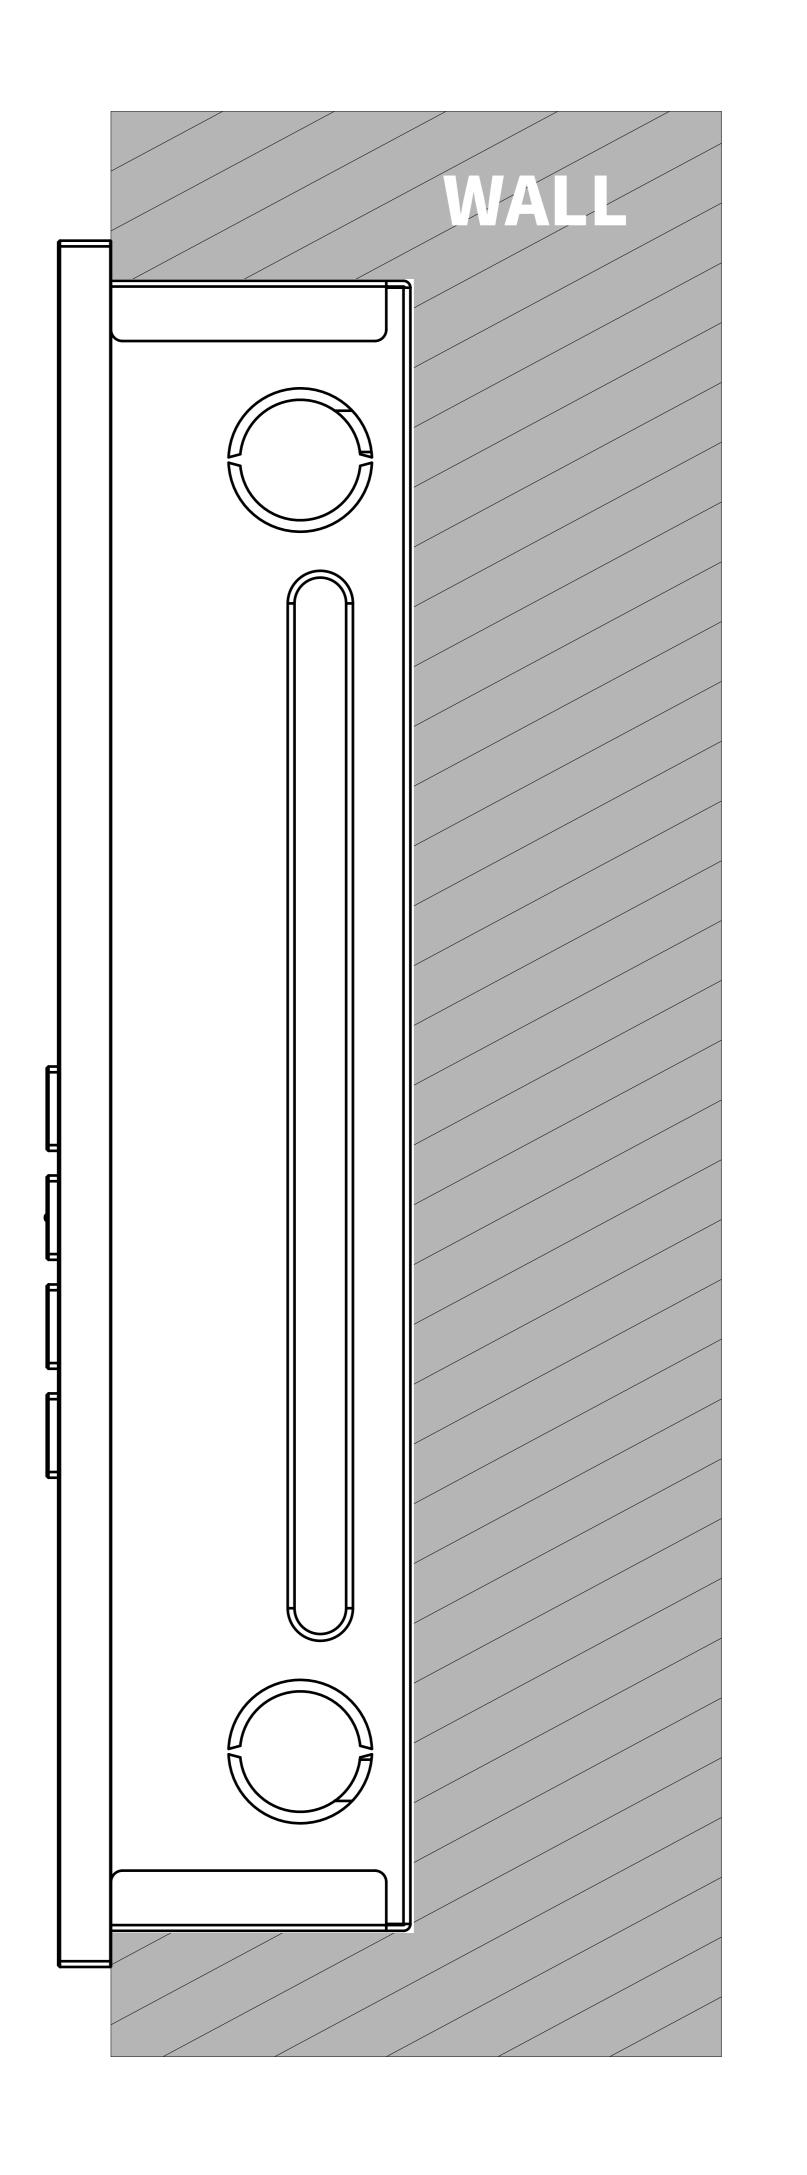

**Drawing Version** 

V1.0

**Page** 7 of 10

SIDE VIEW:INTERCOM IN WALL

Applicable Model

S532

**Drawing Title** 

Placement

**Drawing Unit** 

mm

**Drawing Scale** 

Not to scale

DRAFT SUBJECT TO CHANGE

**Last Revised** 

May 30, 2024

**Drawing Version** 

V1.0

Page

In-Wall Mounting Rain Cover

**Drawing Scale** 

DRAFT **SUBJECT TO** 

(3) SIDE VIEW:INTERCOM IN WALL

Applicable Model

S532