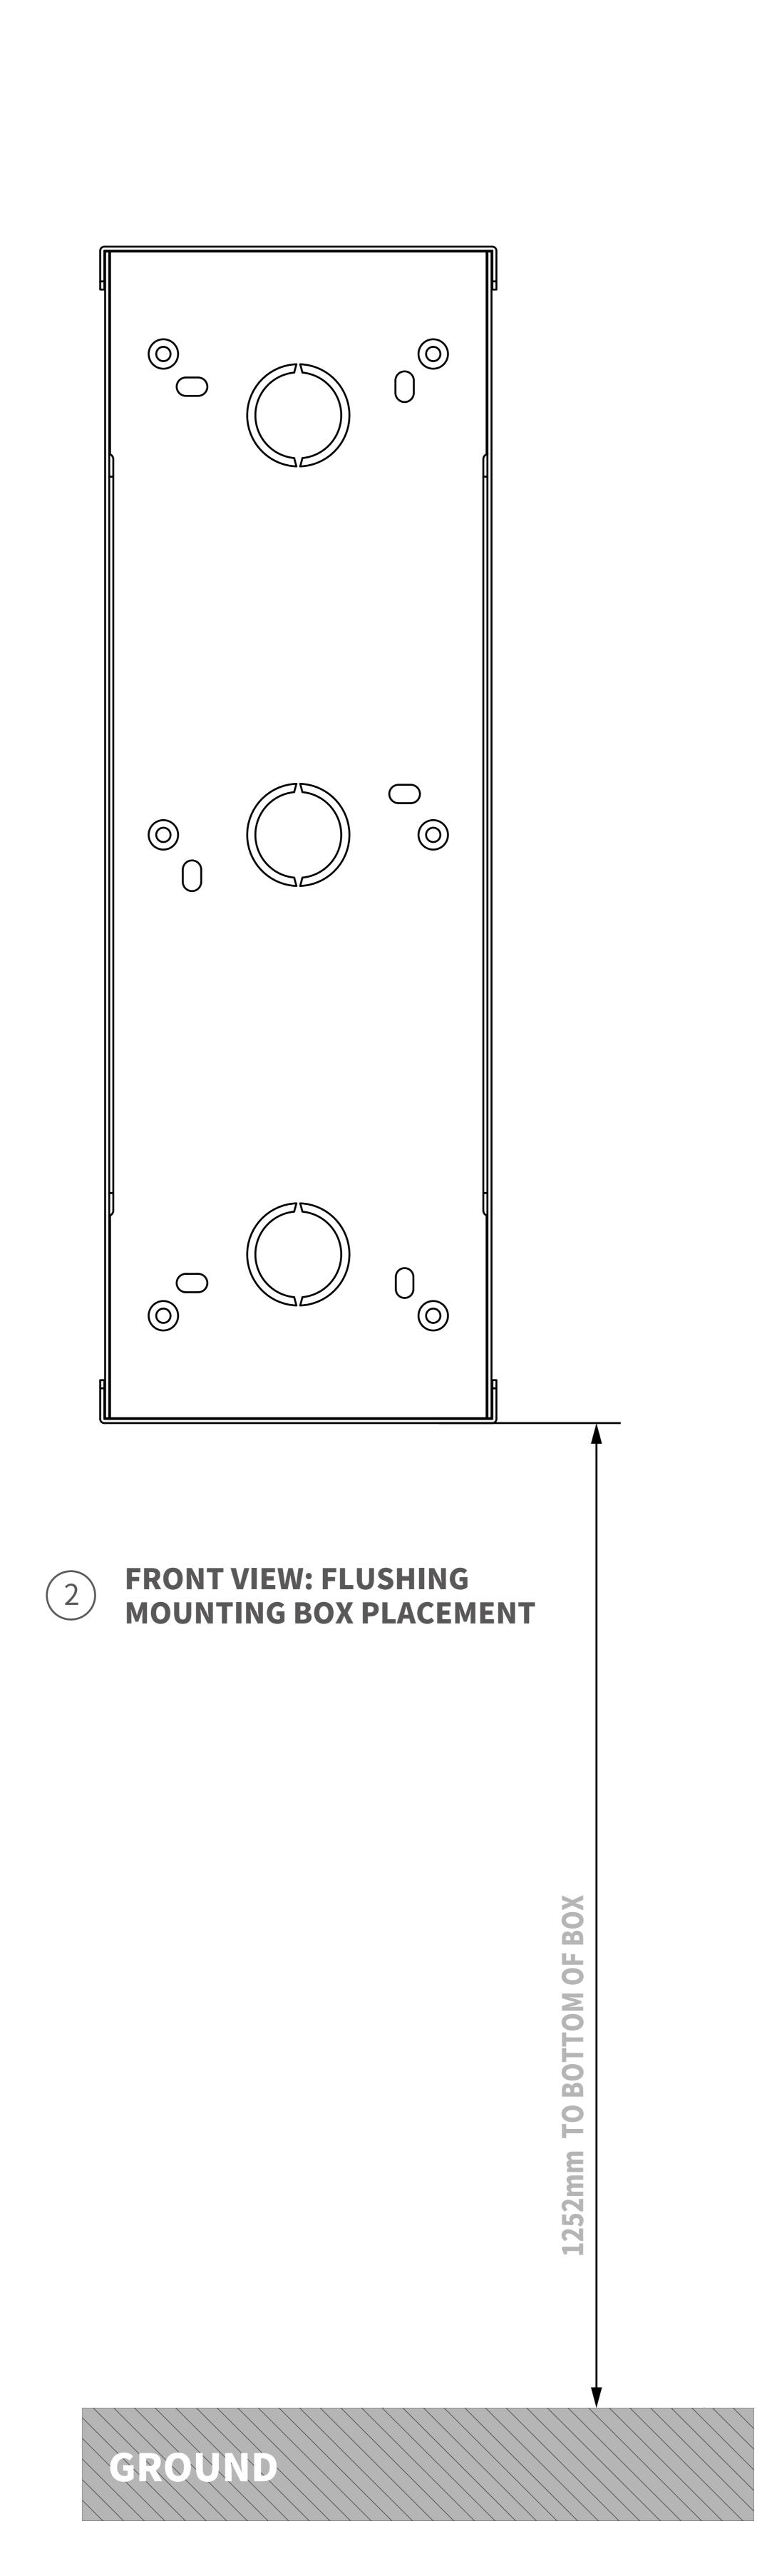

V1.0

**Page** 2 of 10

FRONT VIEW:WALL MOUNTING BOX PLACEMENT

GROUND

3 SIDE VIEW:INTERCOM ON WALL

Applicable Model

S532

**Drawing Title** 

Placement

**Drawing Unit** 

mm

**Drawing Scale** 

Not to scale

DRAFT SUBJECT TO CHANGE

**Last Revised** 

May 30, 2024

**Drawing Version** 

V1.0

**Page** 3 of 10

6 BOTTOM VIEW

1 FRONT VIEW

45.0

46.64

2 RIGHT VIEW