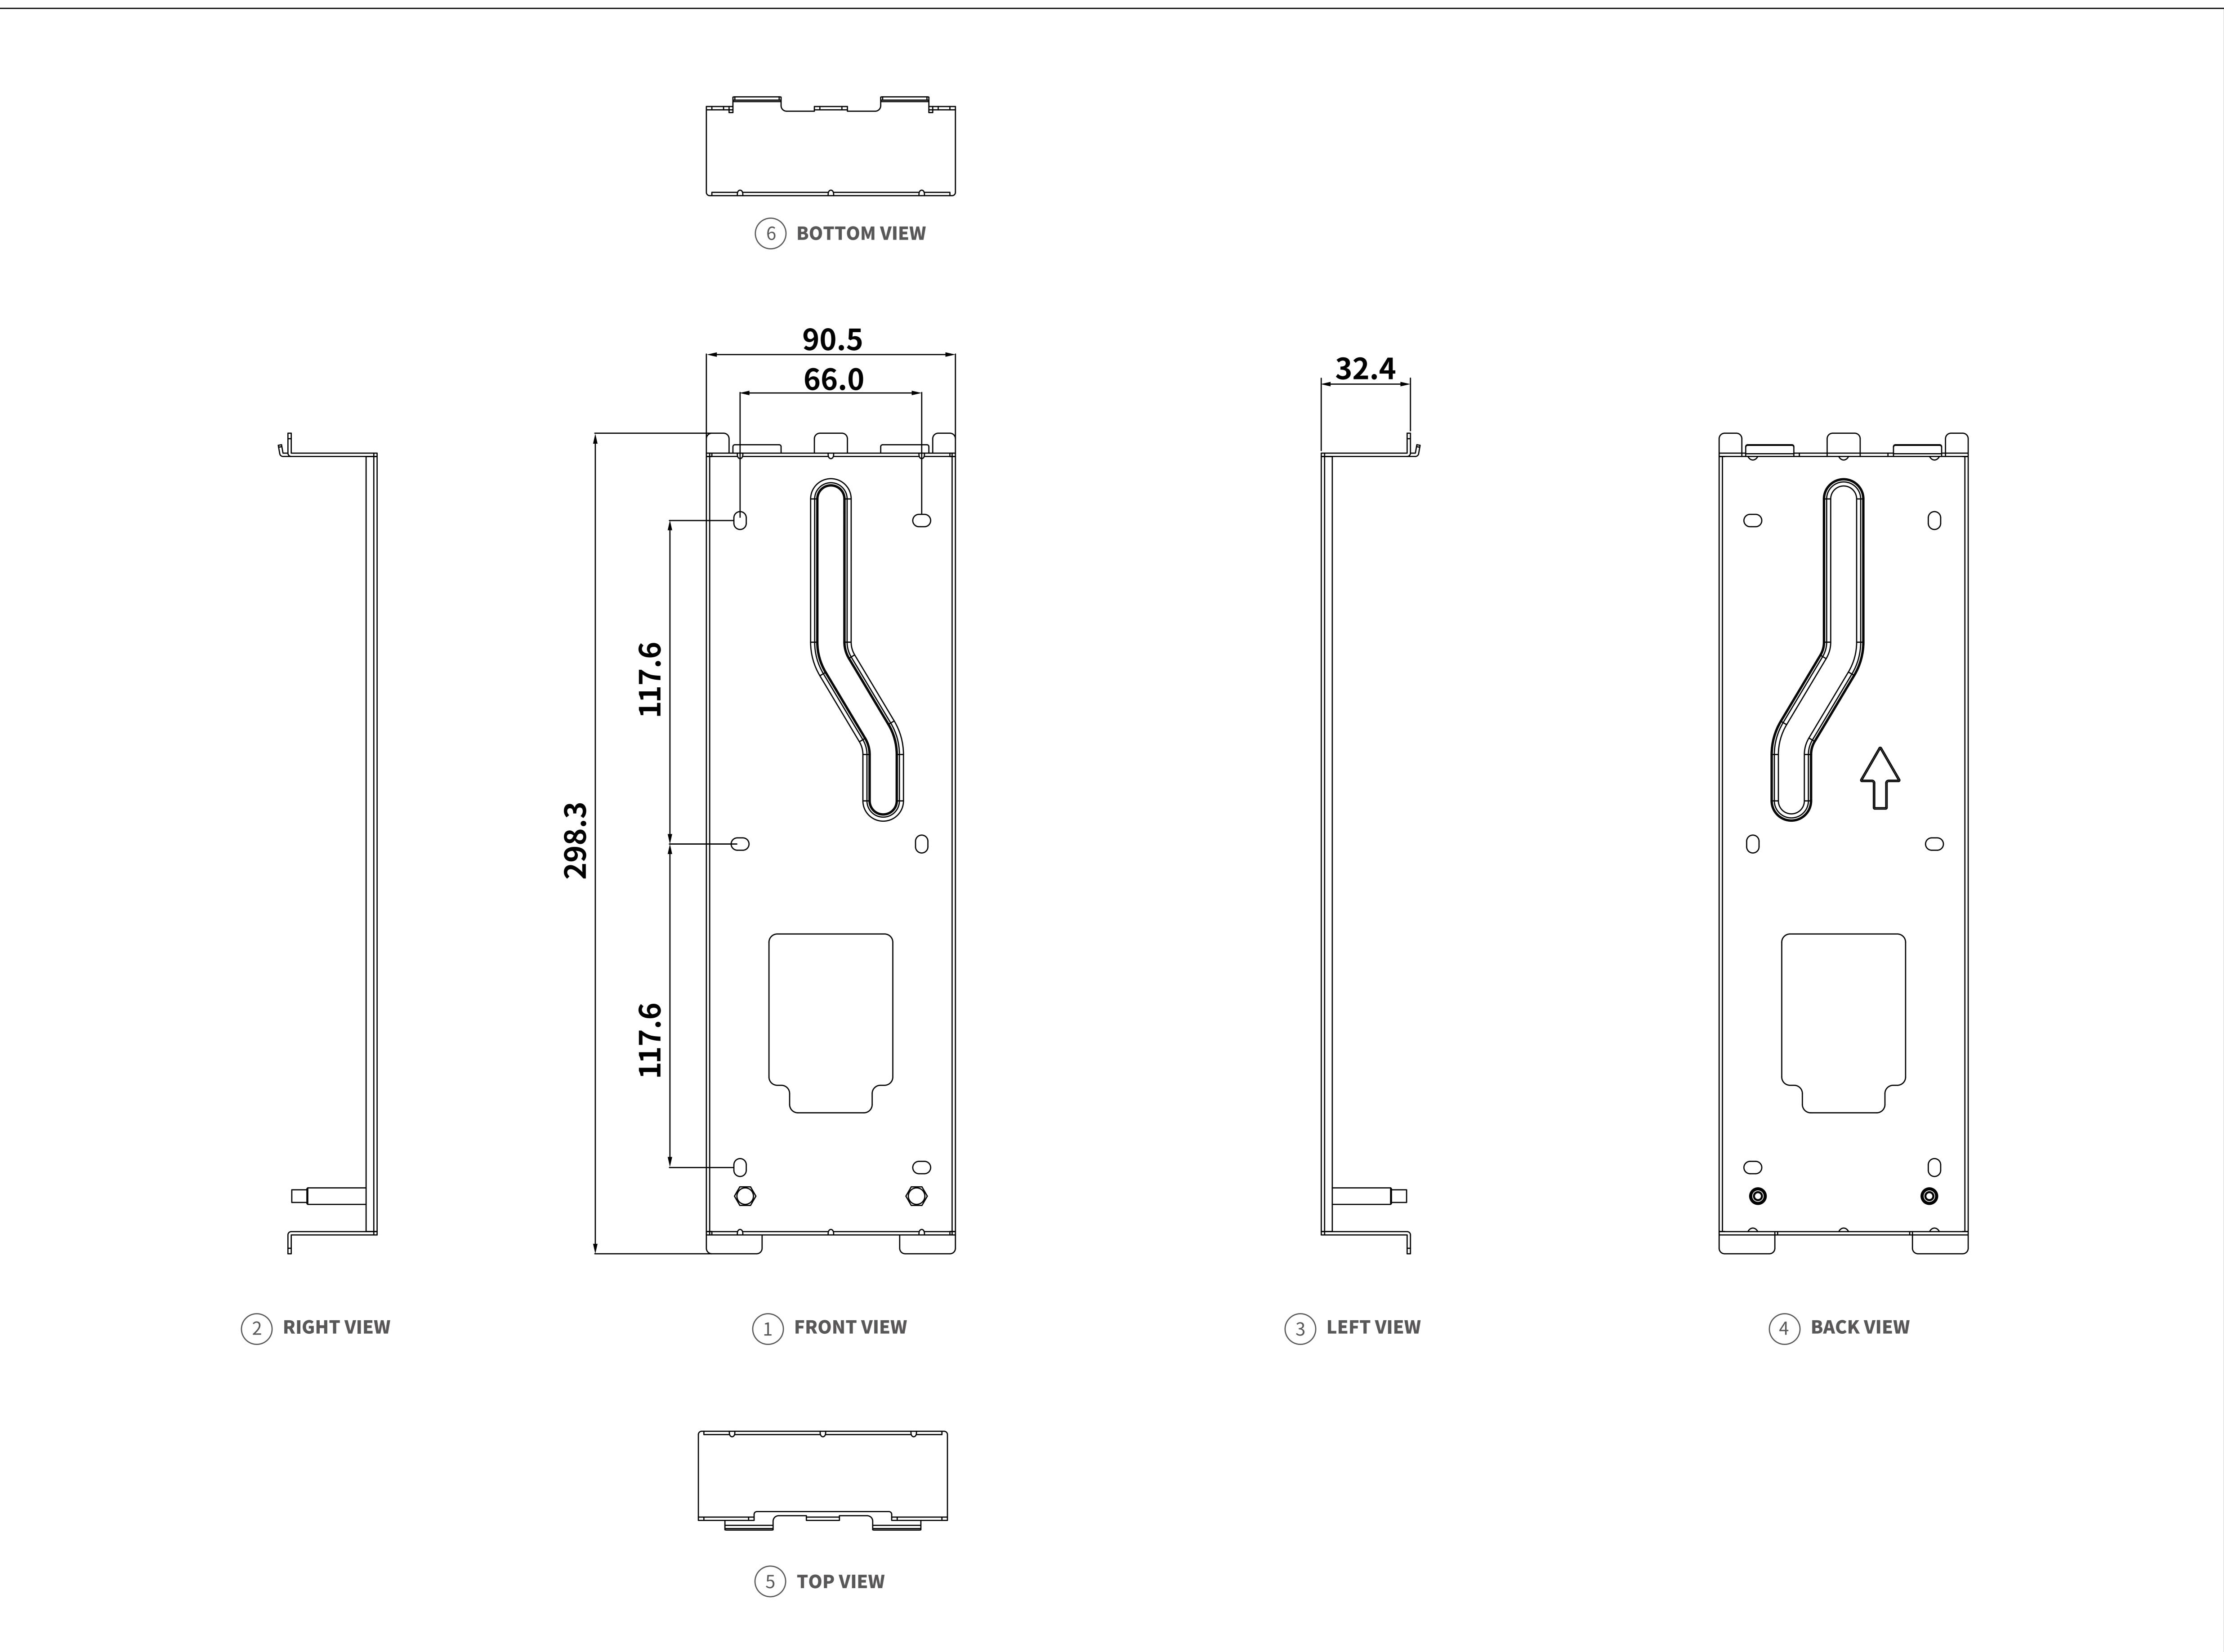

**Last Revised** 

May 30, 2024

**Drawing Version** 

V1.0

Page

S532

**Drawing Title** 

Wall Mounting Box

**Drawing Unit** 

mm

**Drawing Scale** 

Not to scale

DRAFT SUBJECT TO CHANGE

**Last Revised** 

May 30, 2024

**Drawing Version** 

V1.0

**Page** 2 of 10

FRONT VIEW:WALL MOUNTING BOX PLACEMENT

GROUND

3 SIDE VIEW:INTERCOM ON WALL

Applicable Model

S532

**Drawing Title** 