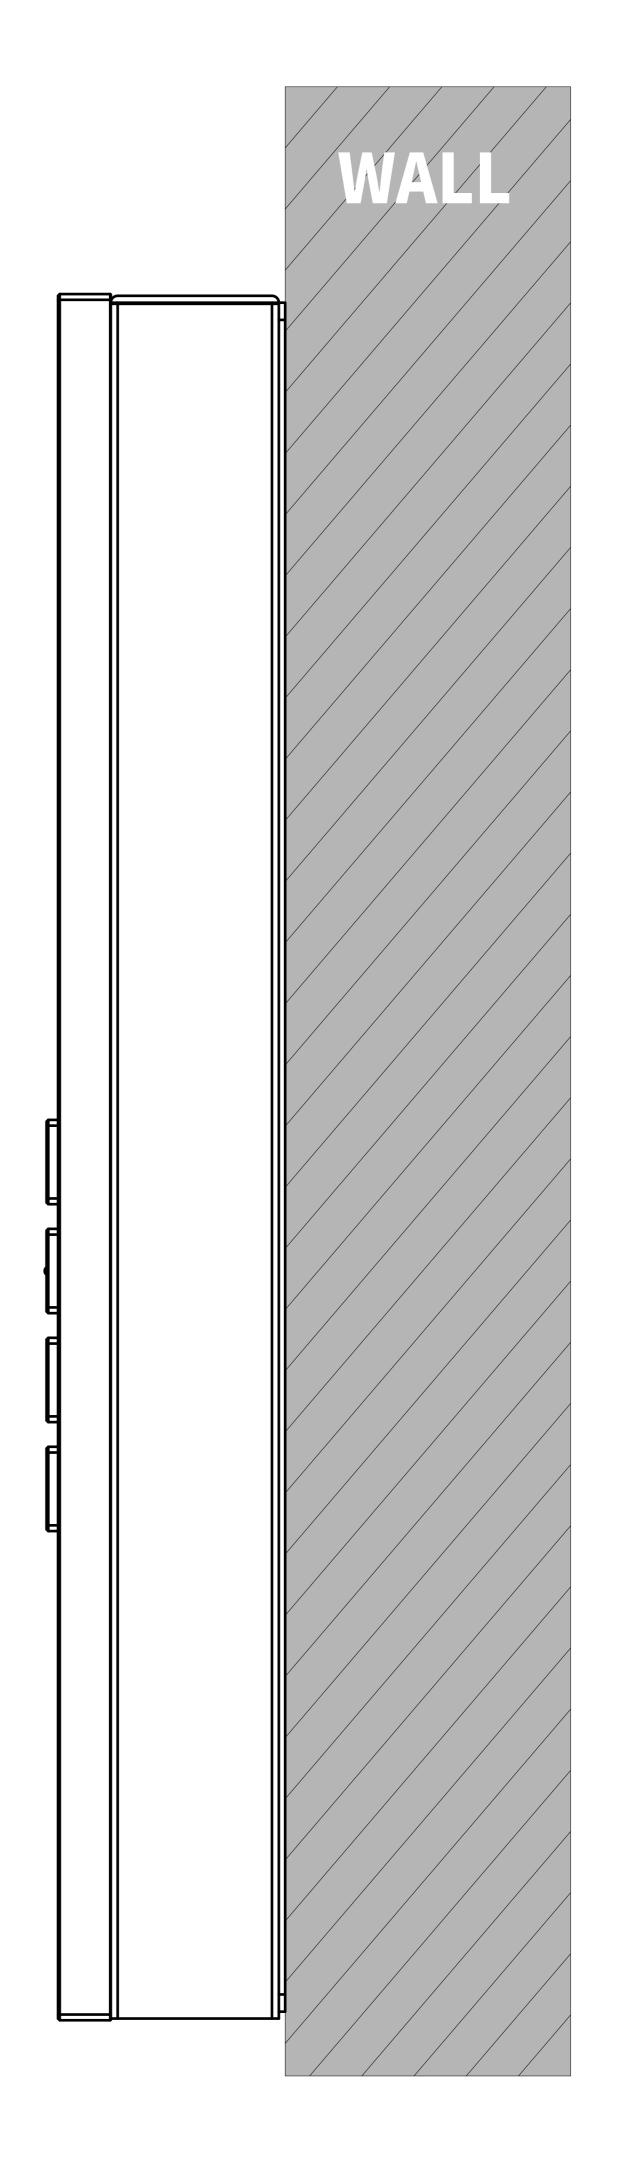

V1.0

**Page** 2 of 10

FRONT VIEW:WALL MOUNTING BOX PLACEMENT

GROUND

3 SIDE VIEW:INTERCOM ON WALL

Applicable Model

S532

**Drawing Title** 