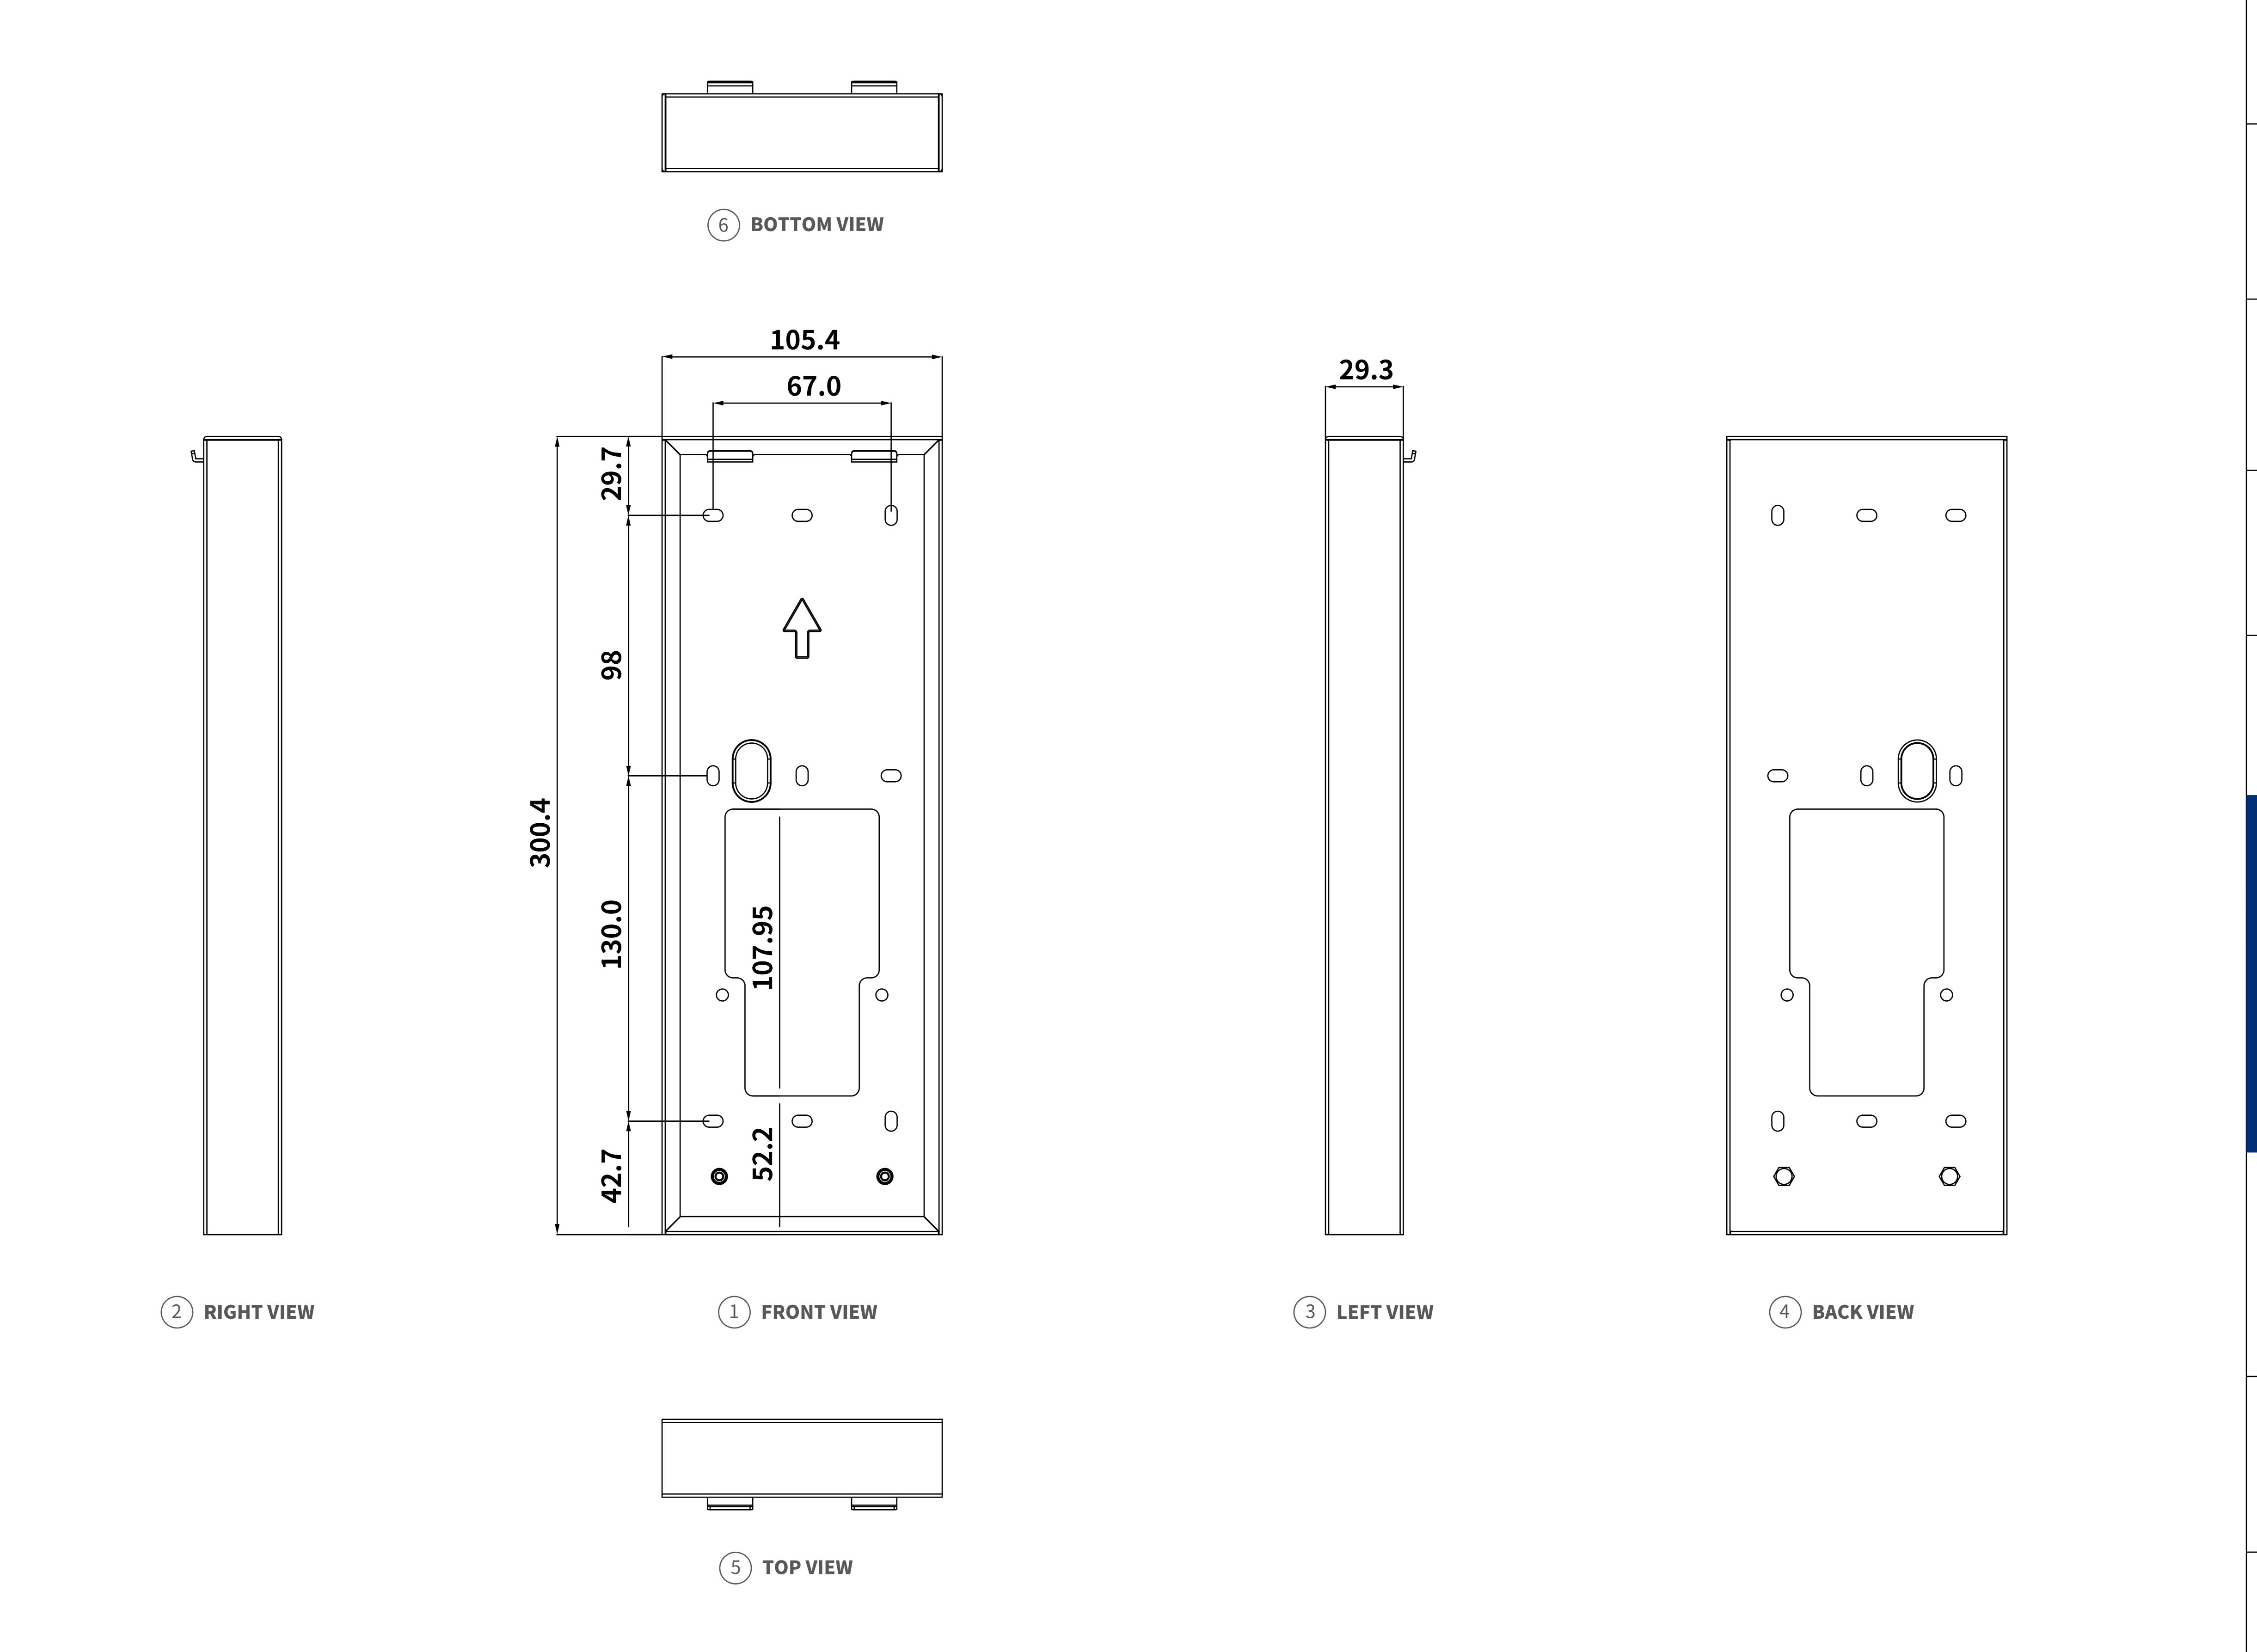

**Last Revised** 

May 30, 2024

**Drawing Version** 

V1.0

Page

S532

**Drawing Title** 

Wall Mounting Box

**Drawing Unit** 

mm

**Drawing Scale** 

Not to scale

DRAFT SUBJECT TO CHANGE

**Last Revised** 

May 30, 2024

**Drawing Version** 

V1.0

**Page** 2 of 10

FRONT VIEW:WALL MOUNTING BOX PLACEMENT

GROUND

3 SIDE VIEW:INTERCOM ON WALL

Applicable Model

S532

**Drawing Title** 