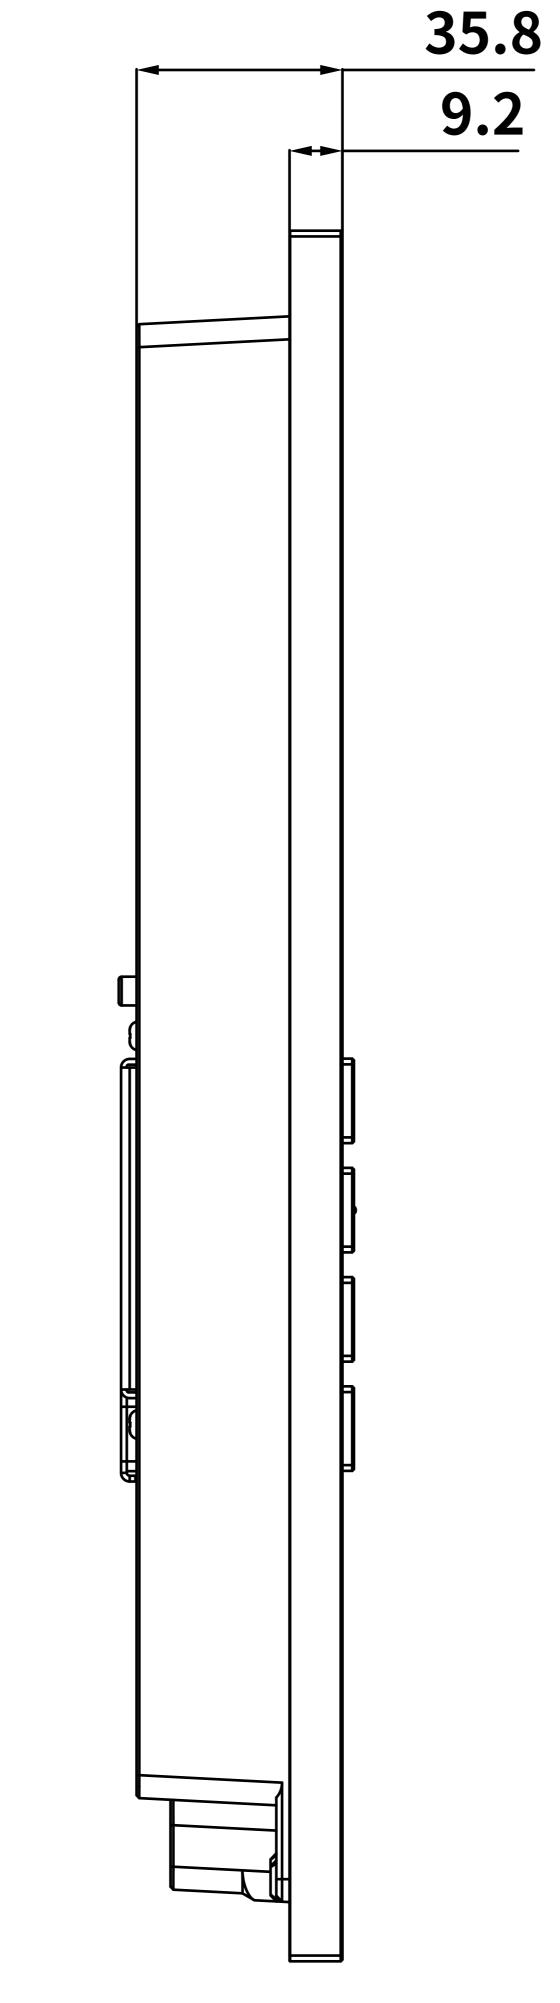

S532

**Drawing Title** 

Intercom Panel

**Drawing Unit** 

mm

**Drawing Scale** 

Not to scale

DRAFT SUBJECT TO CHANGE