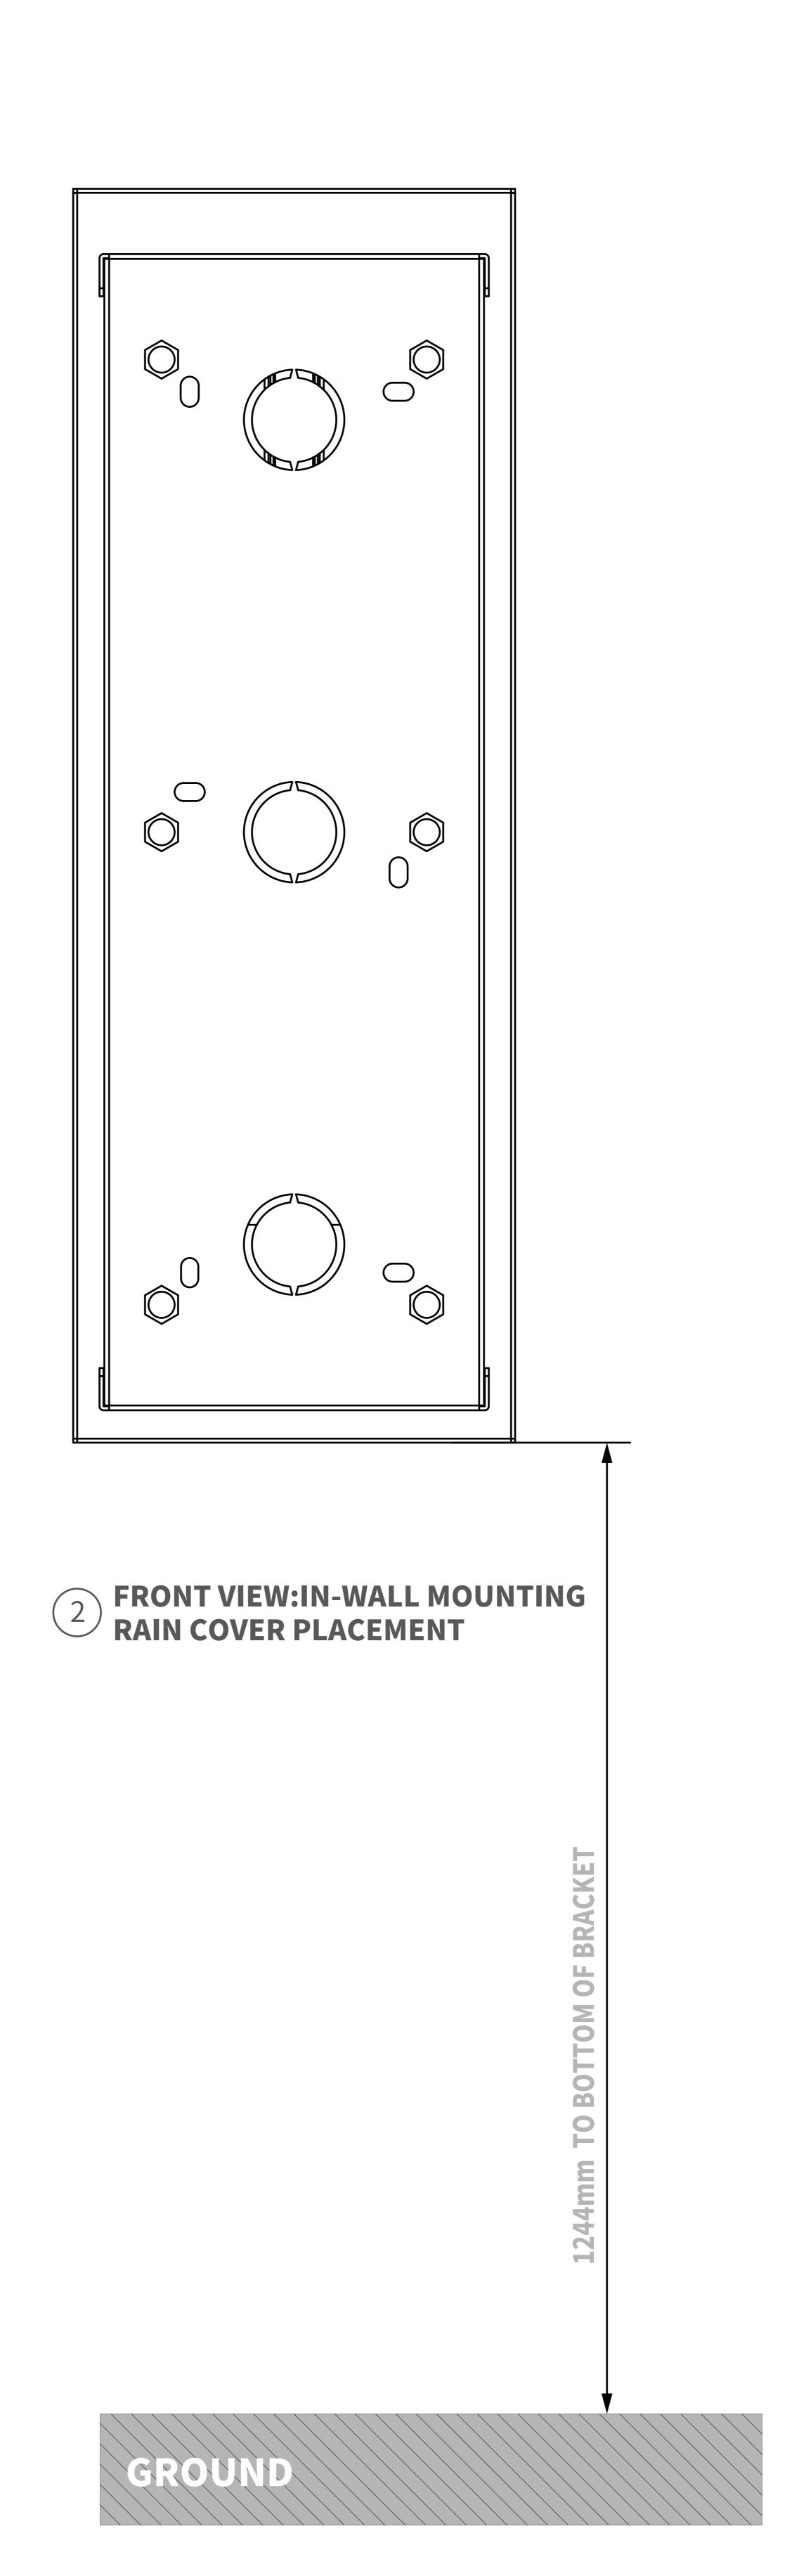

V1.0

Page

In-Wall Mounting Rain Cover

**Drawing Scale** 

DRAFT **SUBJECT TO** 

(3) SIDE VIEW:INTERCOM IN WALL

Applicable Model

S532