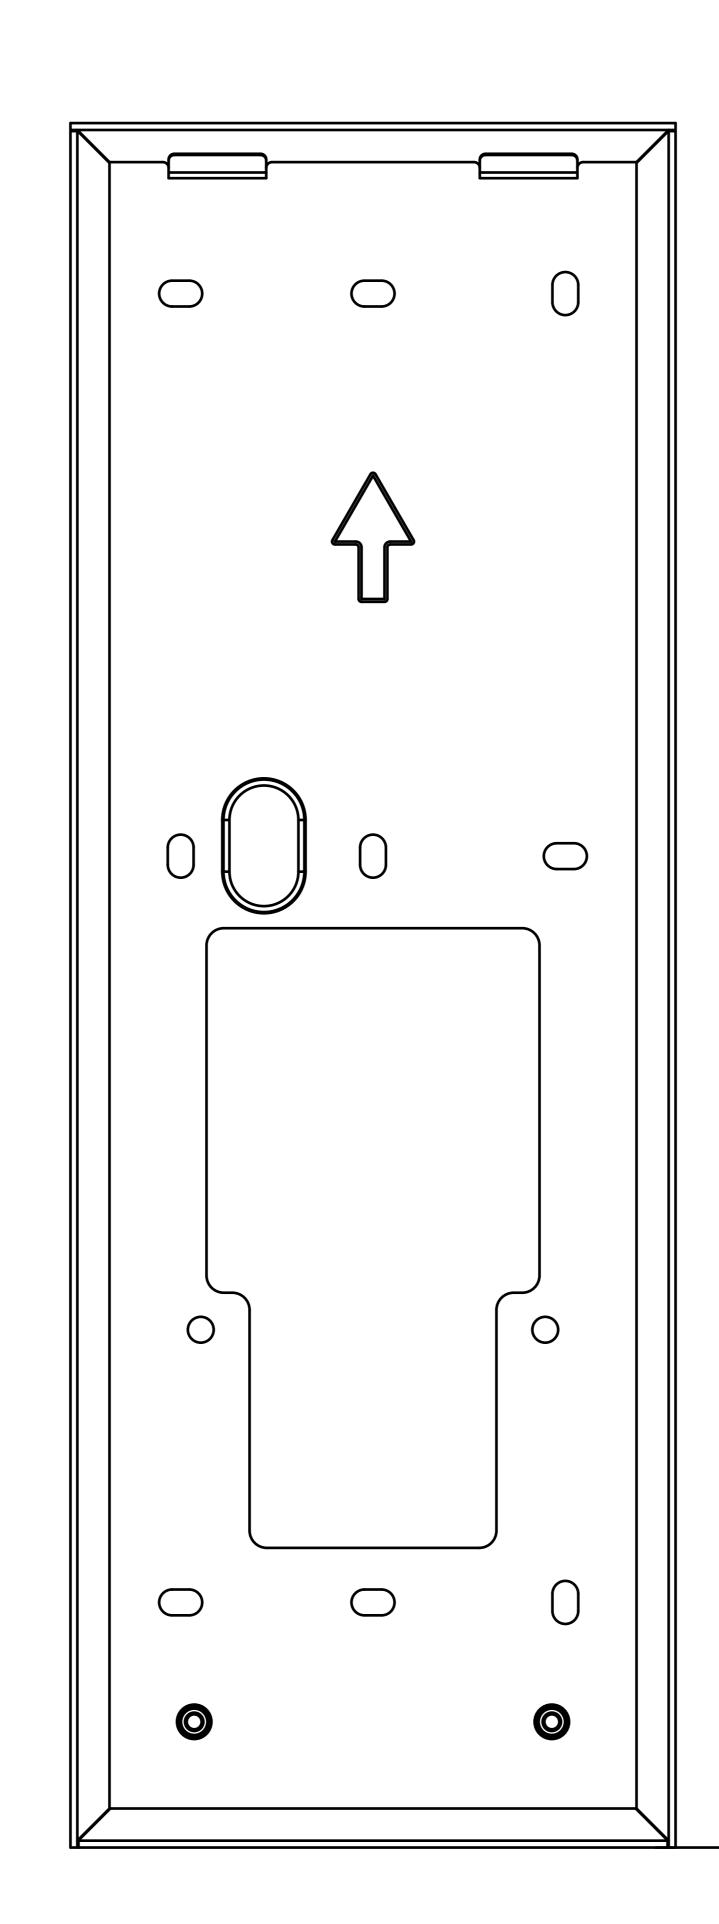

Page

S532

**Drawing Title** 

Flushing Mounting Bracket

**Drawing Unit** 

mm

**Drawing Scale** 

Not to scale

DRAFT SUBJECT TO CHANGE

**Last Revised** 

Sep 09, 2024

**Drawing Version** 

V1.0

**AKUVOX**Open A Smart World

**Applicable Model** 

S532