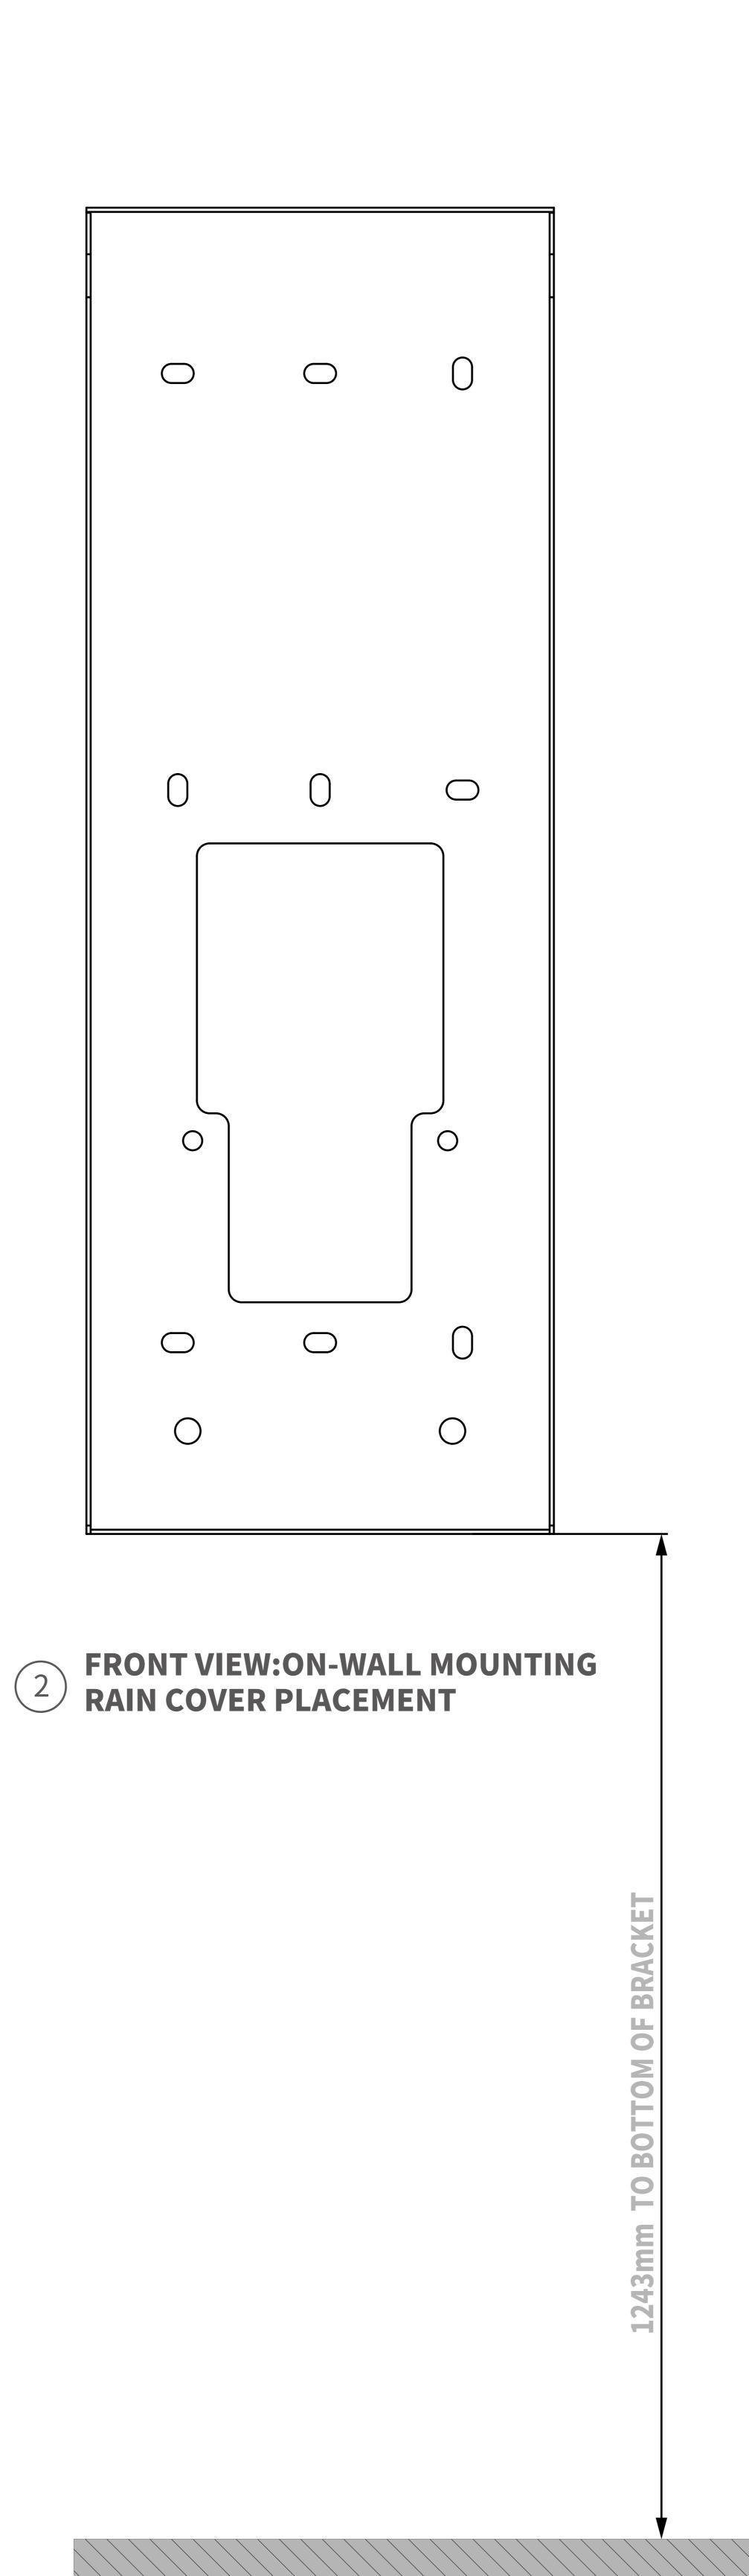

**Drawing Version** 

V1.0

**Page** 3 of 10

6 BOTTOM VIEW

1 FRONT VIEW

45.0

46.64

2 RIGHT VIEW

3 LEFT VIEW

4 BACK VIEW

Applicable Model

S532

**Drawing Title** 

On-Wall Mounting Rain Cover

**Drawing Unit** 

mm

**Drawing Scale** 

Not to scale

DRAFT SUBJECT TO CHANGE

**Last Revised** 

May 30, 2024

**Drawing Version** 

V1.0

**Page** 4 of 10

5) TOP VIEW

GROUND

(3) SIDE VIEW:INTERCOM ON WALL

**AKUVOX**Open A Smart World

Applicable Model

S532

**Drawing Title** 

Placement