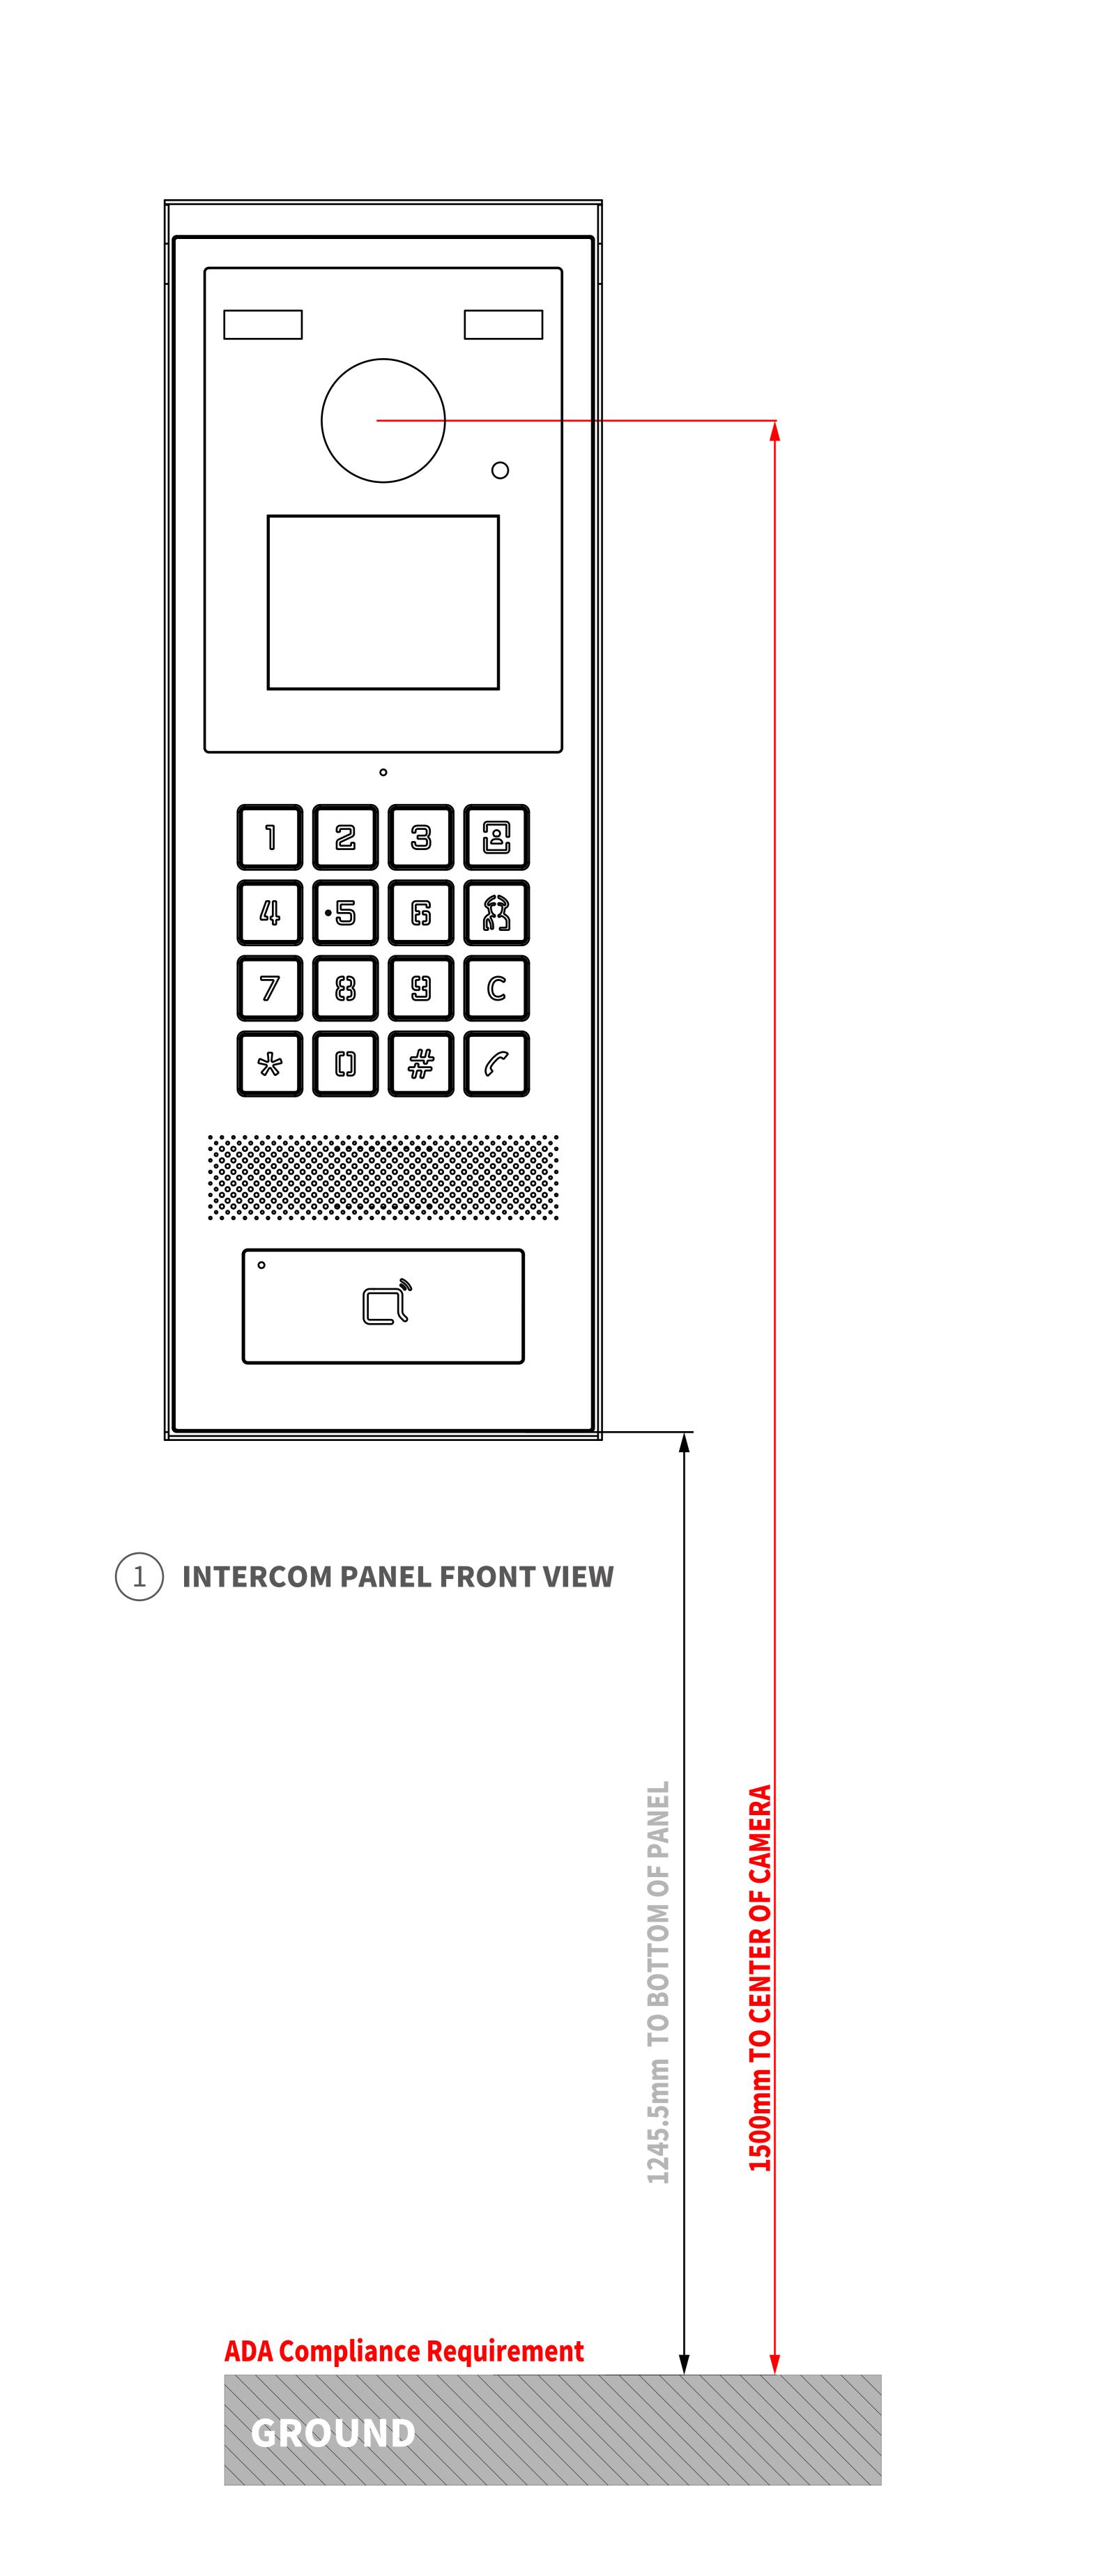

V1.0

**Page** 2 of 10

FRONT VIEW:WALL MOUNTING BOX PLACEMENT

GROUND

3 SIDE VIEW:INTERCOM ON WALL

Applicable Model

S532

**Drawing Title** 

Placement

**Drawing Unit** 

mm

**Drawing Scale** 

Not to scale

DRAFT SUBJECT TO CHANGE

**Last Revised** 

May 30, 2024

**Drawing Version** 

V1.0

**Page** 3 of 10

6 BOTTOM VIEW

1 FRONT VIEW

45.0

46.64

2 RIGHT VIEW