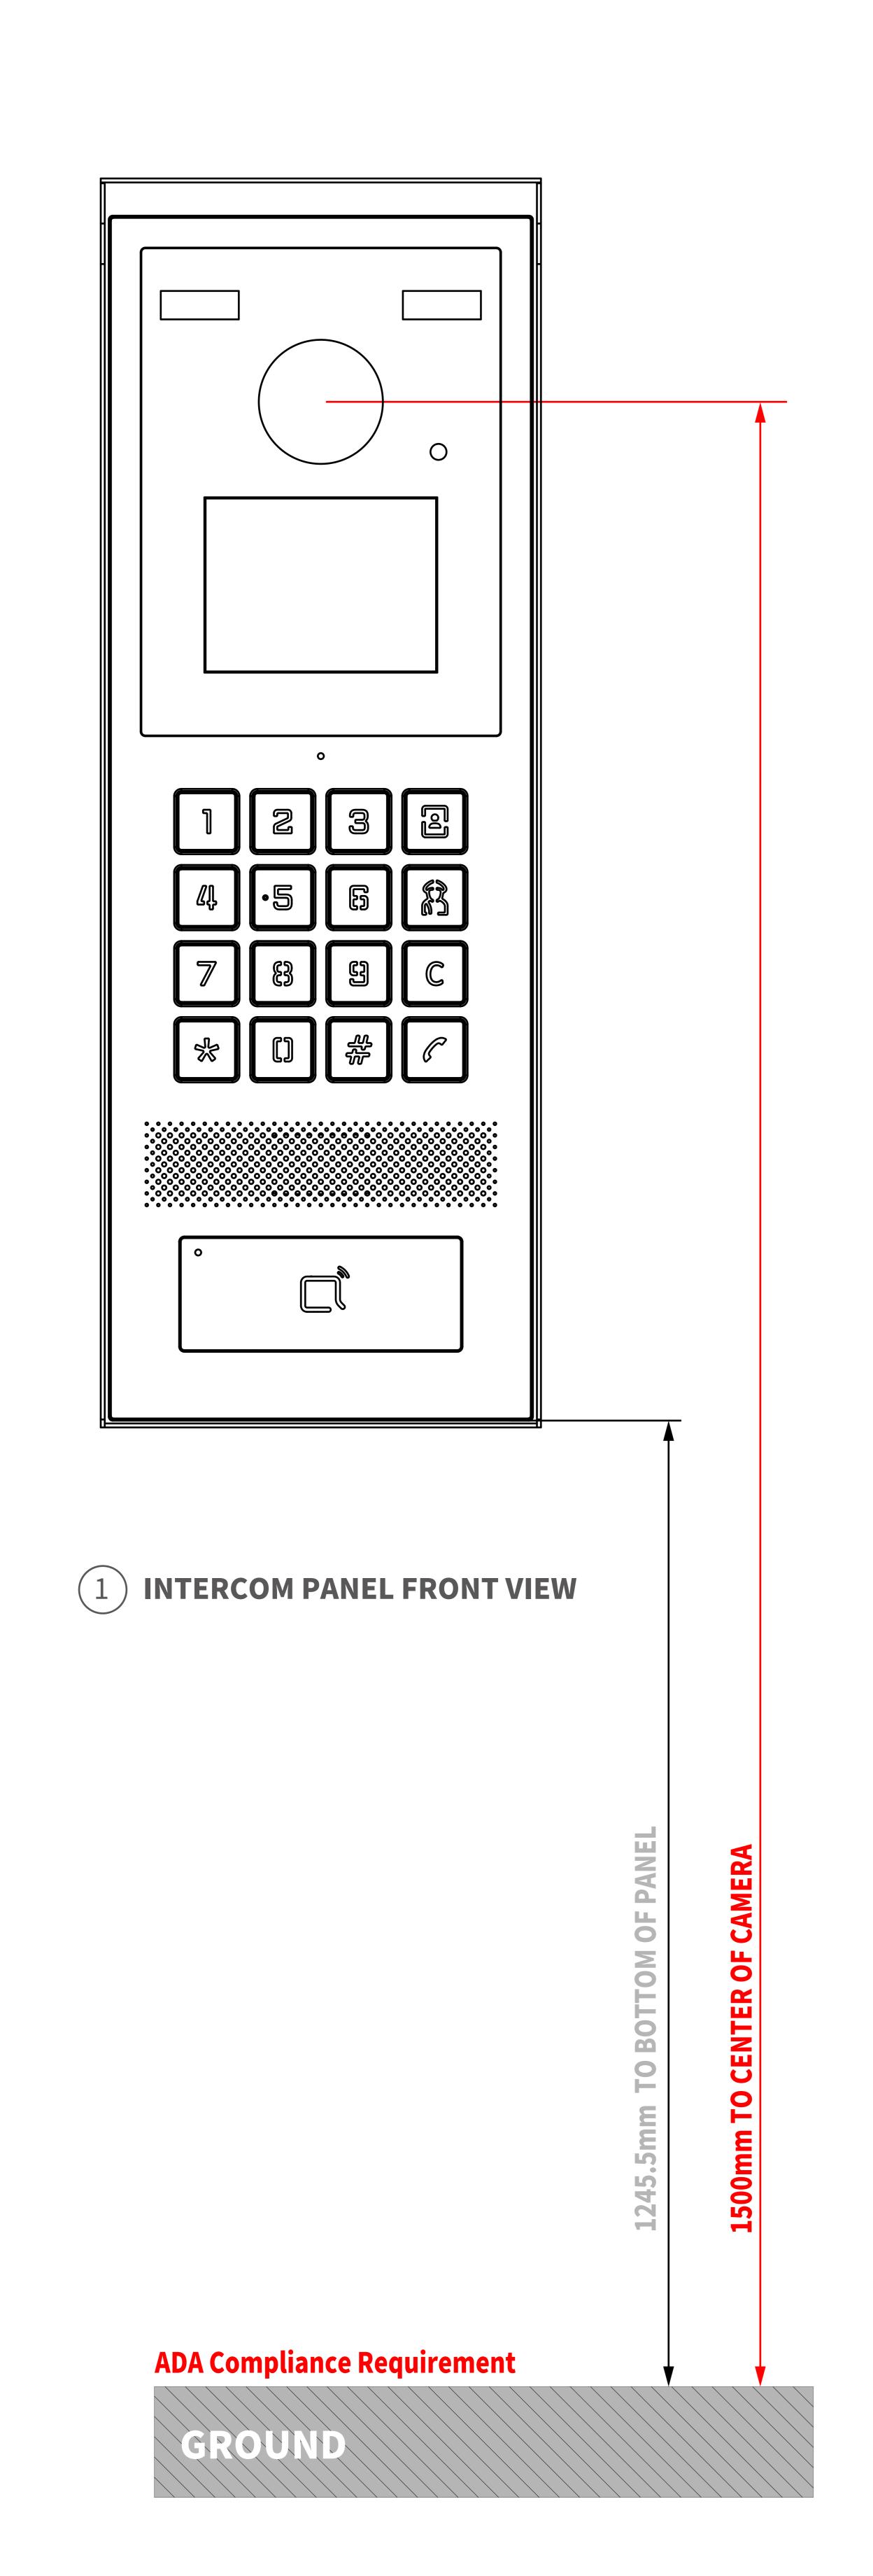

S532

**Drawing Title** 

Intercom Panel

**Drawing Unit** 

mm

**Drawing Scale** 

Not to scale

DRAFT SUBJECT TO CHANGE

**Last Revised** 

May 30, 2024

**Drawing Version** 

V1.0

Page

S532

**Drawing Title** 

Wall Mounting Box