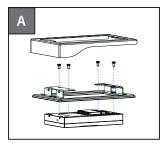

## 1. On-wall installation

Use four **ST4x20 crosshead screws** to secure the **rain cover** and **wall-mounting bracket** to the wall in sequence.

Without embedded box on the wall

With embedded box on the wall

Use two **ST4x20 crosshead screws** and two M4x30 crosshead screws to secure the **rain cover** and **wall-mounting bracket** to the wall in sequence.

a. After completing the wiring and installing the accessories on the back of the device according to the R20A Quick Guide, insert the four **wall-mounting screws** on the device into the corresponding holes on the wall-mounting bracket.