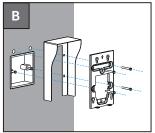

Use two **ST4x20 crosshead screws** and two M4x30 crosshead screws to secure the **rain cover** and **wall-mounting bracket** to the wall in sequence.

a. After completing the wiring and installing the accessories on the back of the device according to the R20A Quick Guide, insert the four **wall-mounting screws** on the device into the corresponding holes on the wall-mounting bracket.

b. Press down to slide the **wall-mounting** screws into the groove.

c. Use **Allen wrench** to tighten the device with two **M3x6 hex socket screws**.

Installation is done.