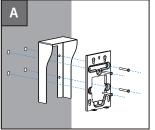

## 1. On-wall installation

Use four **ST4x20 crosshead screws** to secure the **rain cover** and **wall-mounting bracket** to the wall in sequence.

Without embedded box on the wall

With embedded box on the wall

Use two **ST4x20 crosshead screws** and two M4x30 crosshead screws to secure the **rain cover** and **wall-mounting bracket** to the wall in sequence.

a. After completing the wiring and installing the accessories on the back of the device according to the R20A Quick Guide, insert the four **wall-mounting screws** on the device into the corresponding holes on the wall-mounting bracket.