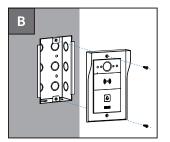

Use two **ST4x20 crosshead screws** and two M4x30 crosshead screws to secure the **rain cover** and **wall-mounting bracket** to the wall in sequence.

a. After completing the wiring and installing the accessories on the back of the device according to the R20A Quick Guide, insert the four **wall-mounting screws** on the device into the corresponding holes on the wall-mounting bracket.

b. Press down to slide the **wall-mounting** screws into the groove.

c. Use **Allen wrench** to tighten the device with two **M3x6 hex socket screws**.

Installation is done.