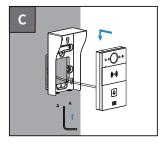

## 2. In-wall installation

a. Align the main unit with the slot of the **flush-mounting bracket**, ensuring the device's direction matches the arrow on the bracket.

b. Secure the main unit to the **flush-mounting bracket** using four **M3x6 crosshead screws**.

c. Fit the **rain cover** onto the **flush-mounting bracket**.

a. After completing the wiring and installing the accessories on the back of the device according to the R20A Quick Guide, sequentially insert the main unit into the **rain cover** and then into the **flush-mounting box**.