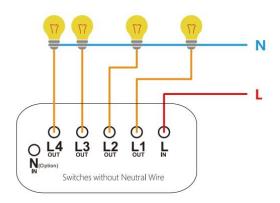

## Wiring Diagram

# **Key Switch (No Neutral/EU/ZigBee)**

## Networking Method

- 1. Connect the power supply according to the wiring diagram to power the device.
- 2. Press and hold any button for about 10 seconds until the indicator flashes quickly, indicating that it has entered pairing mode.
- 3. Add the device to the network through a gateway device.