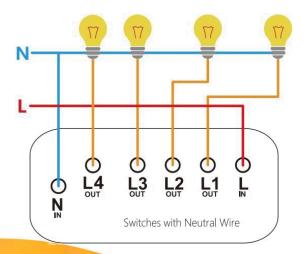

### Wiring Diagram

# Networking method

- 1. Connect the power cord correctly according to the wiring diagram to power the device;
- 2. Press and hold any button for about 10 seconds, the device's indicator light flashes quickly, indicating it has entered the network pairing mode;
- 3. Add the device to the network through a gateway device.