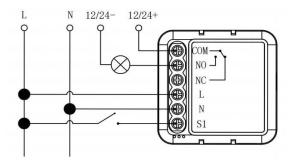

## Wiring Diagram

## Networking method

- 1. Connect the power cord correctly according to the wiring diagram to power the device;
- 2. Press and hold the reset button for about 10 seconds, the device indicator will flash quickly, indicating that it has entered the network pairing mode;
- 3. Add to the network through the gateway device.