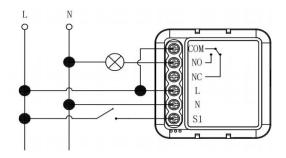

## Wiring Diagram

## Networking method

- 1. Connect the power cord correctly according to the wiring diagram to power the device;
- 2. Press and hold the reset button for about 10 seconds, the device indicator will flash quickly, indicating that it has entered the network pairing mode;
- 3. Add to the network through the gateway device.