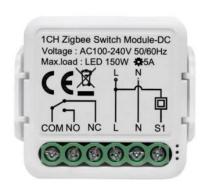

## Specification

- Product model: S05- 1NC0-DC
- Input voltage: 100 ~ 240VAC, 50/60Hz
- Communication method: ZigBee 3.0
- Load limit: Max 150W (inductive load)

Max 5A (resistive load)

- Working temperature: -10 ~ 40°C
- Working humidity: 0 ~ 95% RH (non-condensing)
- Product dimensions: 43×39.2×22.3mm
- Protection level: IP20