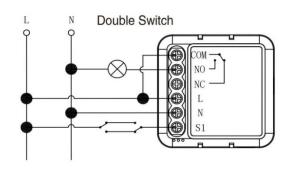

## Wiring Diagram

## Networking method

- 1. Connect the power cord correctly according to the wiring diagram to power the device;
- 2. Press and hold the reset button for about 10 seconds, the device indicator will flash quickly, indicating that it has entered the network pairing mode;
- 3. Add to the network through the gateway device.