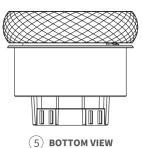

Appearance

- Material: Metal
- Screen: 2.1" multi-touch screen
- Screen Resolution: 480×480 pixels

## Sensors Built In

- Proximity Sensor: 30 ~ 60cm
- Light Sensor: Low-level lux detection

## Working Environment

- Environment: For indoor use only
- Working Humidity: 10% ~ 90%RH, without condensation
- Working Temperature:  $-10^{\circ}$ C ~  $50^{\circ}$ C
- Storage Temperature:  $-30^{\circ}$ C  $\sim 70^{\circ}$ C
- IP Rating: IP20

### Installation

- Installation: Special wall box installation
- Flush Mounted Module: Special standard

# 📿 akubela

10/F, No.56 Guanri Road, Software Park II, Xiamen 361009, China Tel: +86-592-2133061 Ext: 7694 Fax: +86-592-2133061 Email: sales@akuvox.com Web: www.akubela.com



## **HyPanel Lux Ring**

# Datasheet

## Product Dimension Diagram (mm)





083.8

1 FRONT VIEW







**6 TOP VIEW** 

# 📿 akubela

10/F, No.56 Guanri Road, Software Park II , Xiamen 361009, China Tel: +86-592-2133061 Ext: 7694 Fax: +86-592-2133061 Email: sales@akuvox.com Web: www.akubela.com

## **HyPanel Lux Ring**

# Datasheet

## Wall Box Dimension Diagram (mm)







1 FRONT VIEW



 $\textcircled{6} \quad \textbf{TOP VIEW}$ 

Π.



3 LEFT VIEW



(4) BACK VIEW



10/F, No.56 Guanri Road, Software Park II , Xiamen 361009, China Tel: +86-592-2133061 Ext: 7694 Fax: +86-592-2133061 Email: sales@akuvox.com Web: www.akubela.com