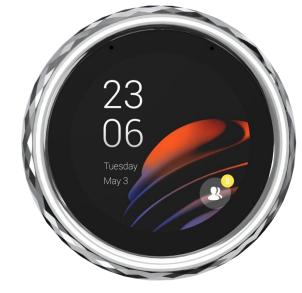

### New hassle-free smart control panel for your home

The akubela HyPanel Lux Ring, a smart home control panel with an Android 12 operating system. The copper knob wrapping a circular display with a more than 16 million colors RGB light-strip ring, brings a multi-mode interaction, can be easily used by the whole family, offering the excellent smart home experience.

#### At a Glance

- 2.1-inch touch screen
- Infinite pressable metal knob for ultimate interaction
- Light ring with more than 16 million colors
- Kinds of sensors built-in
- Android 12 system in High-powered Rockchip chip
- Smart intercom, home automation ALL IN ONE

### Appearance

- Material: Metal
- Screen: 2.1" multi-touch screen
- Screen Resolution: 480×480 pixels