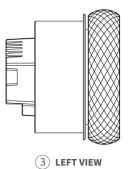

## Wall Box Dimension Diagram (mm)

1 FRONT VIEW

 $\textcircled{6} \quad \textbf{TOP VIEW}$ 

Π.

3 LEFT VIEW

(4) BACK VIEW

10/F, No.56 Guanri Road, Software Park II , Xiamen 361009, China Tel: +86-592-2133061 Ext: 7694 Fax: +86-592-2133061 Email: sales@akuvox.com Web: www.akubela.com