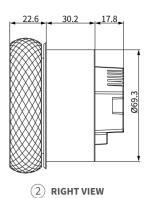

pearance

- Material: Metal
- Screen: 2.1" multi-touch screen
- Screen Resolution: 480×480 pixels

## Sensors Built In

- Proximity Sensor: 30 ~ 60cm
- Light Sensor: Low-level lux detection

## Working Environment

- Environment: For indoor use only
- Working Humidity: 10% ~ 90%RH, without condensation
- Working Temperature:  $-10^{\circ}$ C ~  $50^{\circ}$ C
- Storage Temperature:  $-30^{\circ}$ C  $\sim 70^{\circ}$ C
- IP Rating: IP20

### Installation

- Installation: Special wall box installation
- Flush Mounted Module: Special standard

# 📿 akubela

10/F, No.56 Guanri Road, Software Park II, Xiamen 361009, China Tel: +86-592-2133061 Ext: 7694 Fax: +86-592-2133061 Email: sales@akuvox.com Web: www.akubela.com



## **HyPanel Lux Ring**

# Datasheet

## Product Dimension Diagram (mm)





083.8

1 FRONT VIEW







**6 TOP VIEW** 

# 📿 akubela

10/F, No.56 Guanri Road, Software Park II , Xiamen 361009, China Tel: +86-592-2133061 Ext: 7694 Fax: +86-592-2133061 Email: sales@akuvox.com Web: www.akubela.com

## **HyPanel Lux Ring**

# Datasheet

## Wall Box Dimension Diagram (mm)







1 FRONT VIEW



 $\textcircled{6} \quad \textbf{TOP VIEW}$ 

Π.



3 LEFT VIEW



(4) BACK VIEW



10/F, No.56 Guanri Road, Software Park II , Xiamen 361009, China Tel: +86-592-2133061 Ext: 7694 Fax: +86-592-2133061 Email: sales@akuvox.com Web: www.akubela.com