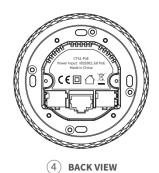

## Product Dimension Diagram (mm)

083.8

1 FRONT VIEW

**6 TOP VIEW** 

## Wall Box Dimension Diagram (mm)

1 FRONT VIEW

 $\textcircled{6} \quad \textbf{TOP VIEW}$ 

Π.

3 LEFT VIEW

(4) BACK VIEW

10/F, No.56 Guanri Road, Software Park II , Xiamen 361009, China Tel: +86-592-2133061 Ext: 7694 Fax: +86-592-2133061 Email: sales@akuvox.com Web: www.akubela.com