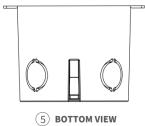

## Product Dimension Diagram (mm)

083.8

1 FRONT VIEW

**6 TOP VIEW** 

## Wall Box Dimension Diagram (mm)

1 FRONT VIEW

 $\textcircled{6} \quad \textbf{TOP VIEW}$ 

Π.

3 LEFT VIEW

(4) BACK VIEW

10/F, No.56 Guanri Road, Software Park II , Xiamen 361009, China Tel: +86-592-2133061 Ext: 7694 Fax: +86-592-2133061 Email: sales@akuvox.com Web: www.akubela.com