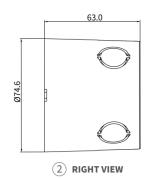

## Product Dimension Diagram (mm)

083.8

1 FRONT VIEW

**6 TOP VIEW** 

## Wall Box Dimension Diagram (mm)

1 FRONT VIEW

 $\textcircled{6} \quad \textbf{TOP VIEW}$ 

Π.

3 LEFT VIEW

(4) BACK VIEW

10/F, No.56 Guanri Road, Software Park II , Xiamen 361009, China Tel: +86-592-2133061 Ext: 7694 Fax: +86-592-2133061 Email: sales@akuvox.com Web: www.akubela.com