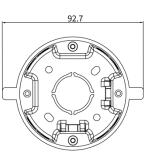

## Wall Box Dimension Diagram (mm)

1 FRONT VIEW

 $\textcircled{6} \quad \textbf{TOP VIEW}$ 

Π.

3 LEFT VIEW

(4) BACK VIEW

10/F, No.56 Guanri Road, Software Park II , Xiamen 361009, China Tel: +86-592-2133061 Ext: 7694 Fax: +86-592-2133061 Email: sales@akuvox.com Web: www.akubela.com