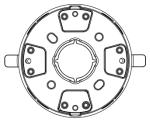

e:  $-30^{\circ}$ C  $\sim 70^{\circ}$ C
- IP Rating: IP20

### Installation

- Installation: Special wall box installation
- Flush Mounted Module: Special standard

# 📿 akubela

10/F, No.56 Guanri Road, Software Park II, Xiamen 361009, China Tel: +86-592-2133061 Ext: 7694 Fax: +86-592-2133061 Email: sales@akuvox.com Web: www.akubela.com



## **HyPanel Lux Ring**

# Datasheet

## Product Dimension Diagram (mm)





083.8

1 FRONT VIEW







**6 TOP VIEW** 

# 📿 akubela

10/F, No.56 Guanri Road, Software Park II , Xiamen 361009, China Tel: +86-592-2133061 Ext: 7694 Fax: +86-592-2133061 Email: sales@akuvox.com Web: www.akubela.com

## **HyPanel Lux Ring**

# Datasheet

## Wall Box Dimension Diagram (mm)







1 FRONT VIEW



 $\textcircled{6} \quad \textbf{TOP VIEW}$ 

Π.



3 LEFT VIEW



(4) BACK VIEW



10/F, No.56 Guanri Road, Software Park II , Xiamen 361009, China Tel: +86-592-2133061 Ext: 7694 Fax: +86-592-2133061 Email: sales@akuvox.com Web: www.akubela.com