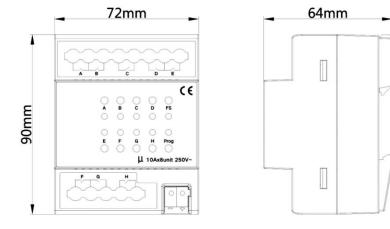

#### Product Dimension Diagram (mm)

- Product Dimensions: 72×90×64mm
- Connection:

EIB / KNX:Bus Connection Terminals(diameter 0.8mm)

Load Output Connection Terminals: Screw Terminals (Cable Cross Section:Single Core 1—6.0mm<sup>2</sup>、 Multi-Core 1—4.0mm<sup>2</sup>、 Torque: Max 0.6Nm)