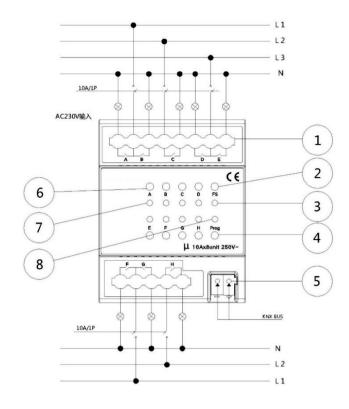

#### Wiring Diagram

#### Description:

- 1 Output/Load Terminals
- ② Manual and Auto Mode Switch Button
- ③ Manual and Auto Mode Indicator Light
- (4) Programming Button
- 5 KNX Wiring Terminal
- 6 Relay Control Button
- Relay Status Indicator Light

(a) Programming LED Indicator, green LED indicates entering physical address programming state installation instructions

10/F, No.56 Guanri Road, Software Park II., Xiamen 361009, China Tel: +86-592-2133061 Ext; 7694 Fax: +86-592-2133061 Email: sales@akuvox.com Web: www.akubela.com