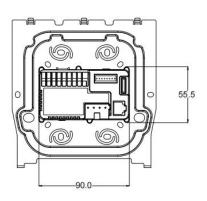

# Product Dimension Diagram (mm)

5 BOTTOM VIEW

2 RIGHT VIEW

1 FRONT VIEW

3 LEFT VIEW

4 BACK VIEW

10/F, No.56 Guanri Road, Software Park II , Xiamen 361009, China Tel: +86-592-2133061 Ext: 7694 Fax: +86-592-2133061 Email: sales@akuvox.com Web: www.akubela.com

#### **HyPanel Ultra**

**Datasheet** 

5 BOTTOM VIEW

(3) LEFT VIEW

1 FRONT VIEW

2 RIGHT VIEW

4 BACK VIEW

6 TOP VIEW