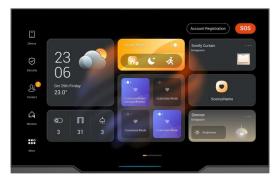

#### New hassle-free smart control panel for your home

The akubela HyPanel Ultra, a 10.36-inch smart home control center featuring a high-definition 2000 × 1200 resolution screen with ultra-slim bezels. Its minimalist metal exterior seamlessly integrates high-end aesthetics, delivering a visually stunning experience. Powered by Android 12, it supports various smart home control apps and ac hieves seamless integration between third-party apps and the original interface. It also boasts built-in sensors for tem perature, humidity, proximity, light, enhancing data collection and analysis capabilities. It is designed to bring whole-house smart automation, providing an outstanding user experience.

#### At a Glance

- 10.36 inch touch screen with metal frame
- 2K(2000×1200) UHD display
- Built in with 2 channels dry contact, 8 digital inputs, RS485 port, PoE+
- Multi networks supported: Wi-Fi 6, Bluetooth 5.0, ZigBee 3.0, etc.
- Built in with multiple sensors
- Android 12 OS
- Intercom, ZigBee gateway and smart home control panel in one device
- Compatible with various third-party devices and platforms