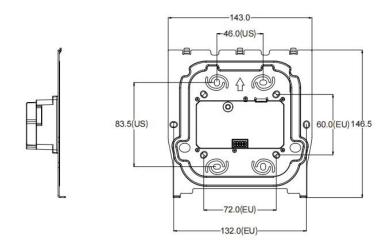

# Product Dimension Diagram (mm)

5 BOTTOM VIEW

2 RIGHT VIEW

1 FRONT VIEW

3 LEFT VIEW

4 BACK VIEW

10/F, No.56 Guanri Road, Software Park II , Xiamen 361009, China Tel: +86-592-2133061 Ext: 7694 Fax: +86-592-2133061 Email: sales@akuvox.com Web: www.akubela.com

#### **HyPanel Ultra**

**Datasheet** 

5 BOTTOM VIEW

(3) LEFT VIEW

1 FRONT VIEW

2 RIGHT VIEW

4 BACK VIEW

6 TOP VIEW

### Installation

- Installation: Wall flush mounting
- Flush Mounted Module: EU/UK/US standard