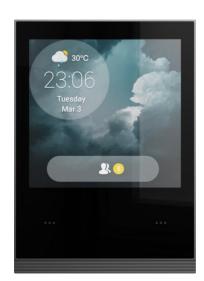

#### New hassle-free smart control panel for your home

The akubela HyPanel Plus, a smart control panel with an Android 12 operating system. The ALL IN ONE design integrates smart intercom, ZigBee gateway and home automation, and is compatible with plentiful ecosystem. Multi-modal interaction can be easily used by the whole family, offering the excellent smart home experience.

#### At a Glance

- Excellent performance with Android 12 system
- 4" multi-touch screen with energy saving mode
- 2 touch buttons, suitable for the whole family
- 1-gang dimmer, can be directly connected to dimming lights
- Smart intercom, ZigBee gateway, home automation ALL IN ONE
- Kinds of sensors built-in

#### Appearance

- Material: Metal
- Button: 2 touch buttons
- Screen: 4" multi-touch screen
- Screen Resolution: 480×480 pixels
- Screen Brightness: 210 cd/m<sup>2</sup>