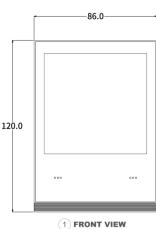

uilt In

- Proximity Sensor: 30 ~ 60cm
- Light Sensor: Low-level lux detection
- Temperature Sensor:  $\pm 1^{\circ}$ C, range:  $-10 \sim 55^{\circ}$ C
- Humidity Sensor: ±5%, range: 10 ~ 90%RH, without condensation

# Cakubela

10/F, No.56 Guanri Road, Software Park II , Xiamen 361009, China Tel: +86-592-2133061 Ext: 7694 Fax: +86-592-2133061 Email: sales@akuvox.com Web: www.akubela.com



## **HyPanel Plus**

# Datasheet

### Working Environment

- Environment: For indoor use only
- Working Humidity: 10 ~ 90%RH, without condensation
- Working Temperature:  $-10 \sim 55^{\circ}C$
- Storage Temperature: -30 ~ 70°C

#### Installation

- Installation: Wall flush mounting
- Flush Mounted Module: US standard
- Wiring Way: L- + N- + Ground wire required

## Product Dimension Diagram (mm)









6 TOP VIEW

# 🕜 akubela

10/F, No.56 Guanri Road, Software Park II , Xiamen 361009, China Tel: +86-592-2133061 Ext: 7694 Fax: +86-592-2133061 Email: sales@akuvox.com Web: www.akubela.com

#### **Application Scenario**

- Villas
- Apartment complexes
- Home automation systems
- Modern interiors