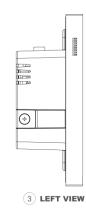

#### Appearance

- Material: Metal
- Button: 2 touch buttons
- Screen: 4" multi-touch screen
- Screen Resolution: 480×480 pixels
- Screen Brightness: 210 cd/m<sup>2</sup>