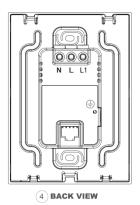

#### Installation

- Installation: Wall flush mounting
- Flush Mounted Module: US standard
- Wiring Way: L- + N- + Ground wire required