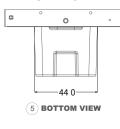

rs Built In

- Proximity Sensor: 30 ~ 60cm
- Light Sensor: Low-level lux detection
- Temperature Sensor:  $\pm 1^{\circ}$ C, range:  $-10 \sim 55^{\circ}$ C
- Humidity Sensor: ±5%, range: 10 ~ 90%RH, without condensation

# Cakubela

10/F, No.56 Guanri Road, Software Park II , Xiamen 361009, China Tel: +86-592-2133061 Ext: 7694 Fax: +86-592-2133061 Email: sales@akuvox.com Web: www.akubela.com



## **HyPanel Plus**

# Datasheet

### Working Environment

- Environment: For indoor use only
- Working Humidity: 10 ~ 90%RH, without condensation
- Working Temperature:  $-10 \sim 55^{\circ}C$
- Storage Temperature: -30 ~ 70°C

#### Installation

- Installation: Wall flush mounting
- Flush Mounted Module: US standard
- Wiring Way: L- + N- + Ground wire required

## Product Dimension Diagram (mm)









6 TOP VIEW

# 🕜 akubela

10/F, No.56 Guanri Road, Software Park II , Xiamen 361009, China Tel: +86-592-2133061 Ext: 7694 Fax: +86-592-2133061 Email: sales@akuvox.com Web: www.akubela.com

#### **Application Scenario**

- Villas
- Apartment complexes
- Home automation systems
- Modern interiors