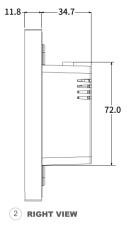

Built In

- Proximity Sensor: 30 ~ 60cm
- Light Sensor: Low-level lux detection
- Temperature Sensor:  $\pm 1^{\circ}$ C, range:  $-10 \sim 55^{\circ}$ C
- Humidity Sensor: ±5%, range: 10 ~ 90%RH, without condensation

# Cakubela

10/F, No.56 Guanri Road, Software Park II , Xiamen 361009, China Tel: +86-592-2133061 Ext: 7694 Fax: +86-592-2133061 Email: sales@akuvox.com Web: www.akubela.com



## **HyPanel Plus**

# Datasheet

### Working Environment

- Environment: For indoor use only
- Working Humidity: 10 ~ 90%RH, without condensation
- Working Temperature:  $-10 \sim 55^{\circ}C$
- Storage Temperature: -30 ~ 70°C

#### Installation

- Installation: Wall flush mounting
- Flush Mounted Module: US standard
- Wiring Way: L- + N- + Ground wire required

## Product Dimension Diagram (mm)









6 TOP VIEW

# 🕜 akubela

10/F, No.56 Guanri Road, Software Park II , Xiamen 361009, China Tel: +86-592-2133061 Ext: 7694 Fax: +86-592-2133061 Email: sales@akuvox.com Web: www.akubela.com

#### **Application Scenario**

- Villas
- Apartment complexes
- Home automation systems
- Modern interiors