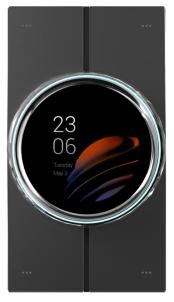

### New hassle-free smart control panel for your home

The akubela HyPanel Lux, a smart home control panel with an Android 10 operating system. The ALL IN ONE design integrates smart intercom, ZigBee gateway, infrared remote control and home automation, and is compatible with plentiful ecosystem. The copper knob wrapping a circular display with a more than 16 million colors RGB light-strip ring, together with 4 AG glass buttons brings a multi-mode interaction, can be easily used by the whole family, offering the excellent smart home experience.

#### At a Glance

- 2.1-inch touch screen with 4 AG-glass physical buttons
- Infinite metal knobs with damping and ratchet mode
- Light ring with more than 16 million colors
- Kinds of sensors and Infrared remote control built-in
- Support horizontal and vertical installation adaptive
- Android 10 system in High-powered Qualcomm chip
- Smart intercom, ZigBee gateway, home automation ALL IN ONE

## **Appearance**

- Material: V0 fireproof PC + 4 AG glass buttons
  - + 1 metal knob
- Screen: 2.1" multi-touch screen
- Screen Resolution: 480×480 pixels
- Screen Brightness: 210 cd/m²

HyPanel Lux **Datasheet** 