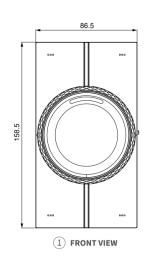

# Product Dimension Diagram (mm)

• Working Humidity: 10% ~ 90%RH, without condensation

Working Temperature: -10°C ~ 55°C

• Storage Temperature: -30°C ~ 70°C

• IP Rating: IP20