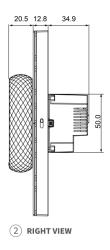

# Product Dimension Diagram (mm)

• Working Humidity: 10% ~ 90%RH, without condensation

Working Temperature: -10°C ~ 55°C

• Storage Temperature: -30°C ~ 70°C

• IP Rating: IP20