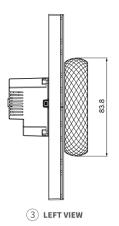

# Product Dimension Diagram (mm)

• Working Humidity: 10% ~ 90%RH, without condensation

Working Temperature: -10°C ~ 55°C

• Storage Temperature: -30°C ~ 70°C

• IP Rating: IP20