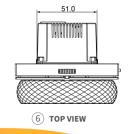

# Product Dimension Diagram (mm)

• Working Humidity: 10% ~ 90%RH, without condensation

Working Temperature: -10°C ~ 55°C

• Storage Temperature: -30°C ~ 70°C

• IP Rating: IP20