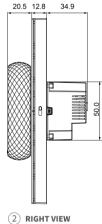

ones, -42dBV
- Speaker: Dual speakers,  $8\Omega/1.5W$
- IR Control Coverage: Horizontal 90°, vertical 90°, 6m

#### Appearance

- Material: V0 fireproof PC + 4 AG glass buttons
  - + 1 metal knob
- Screen: 2.1" multi-touch screen

# Cakubela

10/F, No.56 Guanri Road, Software Park II, Xiamen 361009, China Tel: +86-592-2133061 Ext: 7694 Fax: +86-592-2133061 Email: sales@akuvox.com Web: www.akubela.com



# HyPanel Lux

# Datasheet

- Screen Resolution: 480×480 pixels
- Screen Brightness: 210 cd/m<sup>2</sup>

### Sensors Built In

- Proximity Sensor: 30 ~ 60cm
- Light Sensor: Low-level lux detection
- Temperature Sensor: ±1°C, range: -10°C ~ 55°C
- Humidity Sensor:  $\pm 5\%$ , range:  $10\% \sim 90\%$ RH, without condensation
- Gravity Sensor: 3-axis

## Product Dimension Diagram (mm)







158.5

1 FRONT VIEW





## Working Environment

- Environment: For indoor use only
- Working Humidity: 10% ~ 90%RH, without condensation
- Working Temperature: -10℃ ~ 55℃
- Storage Temperature:  $-30^{\circ}$ C  $\sim 70^{\circ}$ C
- IP Rating: IP20

### Installation

- Installation: Wall flush mounting
- Flush Mounted Module: EU/UK standard





(4) BACK VIEW

# 📿 akubela

10/F, No.56 Guanri Road, Software Park II , Xiamen 361009, China Tel: +86-592-2133061 Ext: 7694 Fax: +86-592-2133061 Email: sales@akuvox.com Web: www.akubela.com