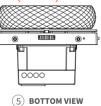

## Product Dimension Diagram (mm)

158.5

1 FRONT VIEW

### Installation

- Installation: Wall flush mounting
- Flush Mounted Module: EU/UK standard

(4) BACK VIEW