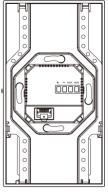

### Installation

- Installation: Wall flush mounting
- Flush Mounted Module: EU/UK standard

(4) BACK VIEW