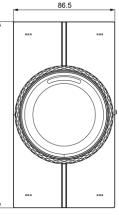

es, -42dBV
- Speaker: Dual speakers,  $8\Omega/1.5W$
- IR Control Coverage: Horizontal 90°, vertical 90°, 6m

#### Appearance

- Material: V0 fireproof PC + 4 AG glass buttons
  - + 1 metal knob
- Screen: 2.1" multi-touch screen

# Cakubela

10/F, No.56 Guanri Road, Software Park II, Xiamen 361009, China Tel: +86-592-2133061 Ext: 7694 Fax: +86-592-2133061 Email: sales@akuvox.com Web: www.akubela.com



# HyPanel Lux

# Datasheet

- Screen Resolution: 480×480 pixels
- Screen Brightness: 210 cd/m<sup>2</sup>

### Sensors Built In

- Proximity Sensor: 30 ~ 60cm
- Light Sensor: Low-level lux detection
- Temperature Sensor: ±1°C, range: -10°C ~ 55°C
- Humidity Sensor:  $\pm 5\%$ , range:  $10\% \sim 90\%$ RH, without condensation
- Gravity Sensor: 3-axis

## Product Dimension Diagram (mm)







158.5

1 FRONT VIEW





## Working Environment

- Environment: For indoor use only
- Working Humidity: 10% ~ 90%RH, without condensation
- Working Temperature: -10℃ ~ 55℃
- Storage Temperature:  $-30^{\circ}$ C  $\sim 70^{\circ}$ C
- IP Rating: IP20

### Installation

- Installation: Wall flush mounting
- Flush Mounted Module: EU/UK standard





(4) BACK VIEW

# 📿 akubela

10/F, No.56 Guanri Road, Software Park II , Xiamen 361009, China Tel: +86-592-2133061 Ext: 7694 Fax: +86-592-2133061 Email: sales@akuvox.com Web: www.akubela.com