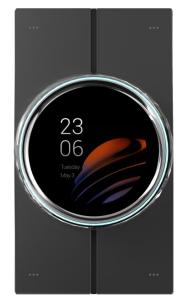

### New hassle-free smart control panel for your home

The akubela HyPanel Lux, a smart home control panel with an Android 10 operating system. The ALL IN ONE design integrates smart intercom, ZigBee gateway, infrared remote control and home automation, and is compatible with plentiful ecosystem. The copper knob wrapping a circular display with a more than 16 million colors RGB light-strip ring, together with 4 AG glass buttons brings a multi-mode interaction, can be easily used by the whole family, offering the excellent smart home experience.

#### At a Glance

- 2.1-inch touch screen with 4 AG-glass physical buttons
- Infinite metal knobs with damping and ratchet mode
- Light ring with more than 16 million colors
- Kinds of sensors and Infrared remote control built-in
- Support horizontal and vertical installation adaptive
- Android 10 system in High-powered Qualcomm chip
- Smart intercom, ZigBee gateway, home automation ALL IN ONE
- Built in with a 2-gang switch and a digital input port

#### Appearance

- Material: V0 fireproof PC + 4 AG glass buttons
  - + 1 metal knob
- Screen: 2.1" multi-touch screen