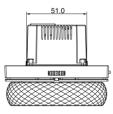

ual speakers,  $8\Omega/1.5W$
- IR Control Coverage: Horizontal 90°, vertical 90°, 6m

#### Appearance

- Material: V0 fireproof PC + 4 AG glass buttons
  - + 1 metal knob
- Screen: 2.1" multi-touch screen

# Cakubela

10/F, No.56 Guanri Road, Software Park II, Xiamen 361009, China Tel: +86-592-2133061 Ext: 7694 Fax: +86-592-2133061 Email: sales@akuvox.com Web: www.akubela.com



# HyPanel Lux

# Datasheet

- Screen Resolution: 480×480 pixels
- Screen Brightness: 210 cd/m<sup>2</sup>

### Sensors Built In

- Proximity Sensor: 30 ~ 60cm
- Light Sensor: Low-level lux detection
- Temperature Sensor: ±1°C, range: -10°C ~ 55°C
- Humidity Sensor:  $\pm 5\%$ , range:  $10\% \sim 90\%$ RH, without condensation
- Gravity Sensor: 3-axis

## Product Dimension Diagram (mm)







158.5

1 FRONT VIEW





## Working Environment

- Environment: For indoor use only
- Working Humidity: 10% ~ 90%RH, without condensation
- Working Temperature: -10℃ ~ 55℃
- Storage Temperature:  $-30^{\circ}$ C  $\sim 70^{\circ}$ C
- IP Rating: IP20

### Installation

- Installation: Wall flush mounting
- Flush Mounted Module: EU/UK standard





(4) BACK VIEW

# 📿 akubela

10/F, No.56 Guanri Road, Software Park II , Xiamen 361009, China Tel: +86-592-2133061 Ext: 7694 Fax: +86-592-2133061 Email: sales@akuvox.com Web: www.akubela.com