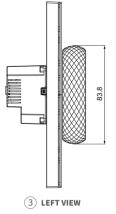

2-2133061 Email: sales@akuvox.com Web: www.akubela.com



# HyPanel Lux

# Datasheet

- Screen Resolution: 480×480 pixels
- Screen Brightness: 210 cd/m<sup>2</sup>

### Sensors Built In

- Proximity Sensor: 30 ~ 60cm
- Light Sensor: Low-level lux detection
- Temperature Sensor: ±1°C, range: -10°C ~ 55°C
- Humidity Sensor:  $\pm 5\%$ , range:  $10\% \sim 90\%$ RH, without condensation
- Gravity Sensor: 3-axis

## Product Dimension Diagram (mm)







158.5

1 FRONT VIEW





## Working Environment

- Environment: For indoor use only
- Working Humidity: 10% ~ 90%RH, without condensation
- Working Temperature: -10℃ ~ 55℃
- Storage Temperature:  $-30^{\circ}$ C  $\sim 70^{\circ}$ C
- IP Rating: IP20

### Installation

- Installation: Wall flush mounting
- Flush Mounted Module: EU/UK standard





(4) BACK VIEW

# 📿 akubela

10/F, No.56 Guanri Road, Software Park II , Xiamen 361009, China Tel: +86-592-2133061 Ext: 7694 Fax: +86-592-2133061 Email: sales@akuvox.com Web: www.akubela.com