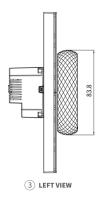

## Product Dimension Diagram (mm)

Working Temperature: -10 ~ 55°C

• Storage Temperature: -30 ~ 70°C