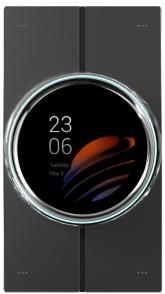

#### New hassle-free smart control panel for your home

The akubela HyPanel Lux, a smart home control panel with an Android 10 operating system. The ALL IN ONE design integrates smart intercom, ZigBee gateway, infrared remote control and home automation, and is compatible with plentiful ecosystem. The copper knob wrapping a circular display with a more than 16 million colors RGB light-strip ring, together with 4 AG glass buttons brings a multi-mode interaction, can be easily used by the whole family, offering the excellent smart home experience.

#### At a Glance

- 2.1-inch touch screen with 4 AG-glass physical buttons
- Infinite metal knobs with damping and ratchet mode
- Light ring with more than 16 million colors
- Kinds of sensors and Infrared remote control built-in
- Support horizontal and vertical installation adaptive
- Android 10 system in High-powered Qualcomm chip
- Smart intercom, ZigBee gateway, home automation ALL IN ONE

### Appearance

Material: V0 fireproof PC+4 AG glass buttons+

1 metal knob

• Screen: 2.1" multi-touch screen

• Screen Resolution: 480×480 pixels

• Screen Brightness: 210 cd/m