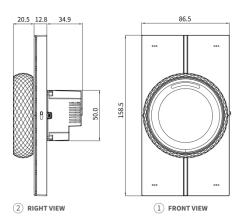

## Product Dimension Diagram (mm)

Working Temperature: -10 ~ 55°C

• Storage Temperature: -30 ~ 70°C