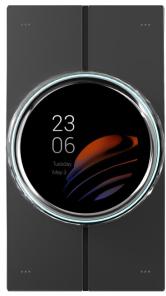

## New hassle-free smart control panel for your home

The akubela HyPanel Lux, a smart home control panel with an Android 10 operating system. The ALL IN ONE design integrates smart intercom, ZigBee gateway, infrared remote control and home automation, and is compatible with plentiful ecosystem. The copper knob wrapping a circular display with a more than 16 million colors RGB light-strip ring, together with 4 AG glass buttons brings a multi-mode interaction, can be easily used by the whole family, offering the excellent smart home experience.

#### At a Glance

- 2.1-inch touch screen with 4 AG-glass physical buttons
- Infinite metal knobs with damping and ratchet mode
- Light ring with more than 16 million colors
- Kinds of sensors and Infrared remote control built-in
- Support horizontal and vertical installation adaptive
- Android 10 system in High-powered Qualcomm chip
- Smart intercom, ZigBee gateway, home automation ALL IN ONE

# **Appearance**

- Material: V0 fireproof PC + 4 AG glass buttons
  - + 1 metal knob
- Screen: 2.1" multi-touch screen
- Screen Resolution: 480×480 pixels
- Screen Brightness: 210 cd/m²