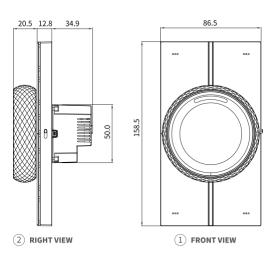

## Installation

• Installation: Wall flush mounting

• Flush Mounted Module: EU/UK standard

• Wiring Way: L- + N- wire required

Product Dimension Diagram (mm)

(5) **BOTTOM VIEW** 