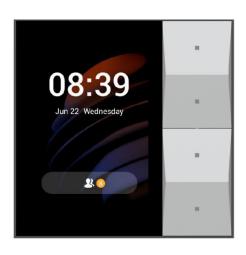

#### At a Glance

- 3.27"touch screen with energy saving mode
- 4 metal buttons, suitable for the whole family
- Support FAN COIL thermostat control
- Smart intercom, ZigBee gateway, home automation ALL IN ONE
- Kinds of sensors built-in
- EU standard flush mounted box

## **Appearance**

- Material: Metal buttons, V0 fireproof PC
- Screen: 3.27" touch screen
- Screen Resolution: 320×480 pixels
- Screen Brightness: 220 cd/m²