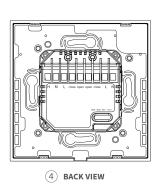

#### **Basic Information**

- Model Number: KS41-FANCOIL-EU
- Power Supply: 90 ~ 260VAC, 50/60Hz
- Output: 5 relays with resistive load up to 5A,
  with inductive loadup to 3A each;
  - 2 relays for cooling and heating valves;3 relays for fan speed
- Operation System: Linux
- DDR/Flash: 128MB/256MB
- Wi-Fi: IEEE802.11 b/g/n, @2.4GHz
- Bluetooth: Bluetooth 4.2
- Ethernet Port: 1×RJ45, 10/100Mbps adaptive
- ZigBee: ZigBee 3.0
- NTC Measurement Range: -30 ~ 80°C
  - Accuracy: ±0.5°C

### Installation

• Installation: Wall flush mounting

• Flush Mounted Module: EU/UK standard

• Wiring Way: L- + N- wire required