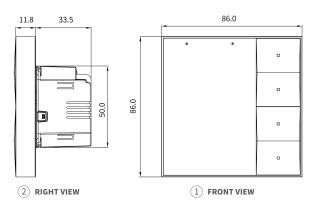

- Microphone: Dual microphones, -26dBFS
- Speaker: Single speaker,  $8\Omega/1.5W$

## **Appearance**

- Material: Metal buttons, V0 fireproof PC
- Screen: 3.27" touch screen
- Screen Resolution: 320×480 pixels
- Screen Brightness: 220 cd/m²

#### Sensors Built In

- Proximity Sensor: 30 ~ 60cm
- Light Sensor: Low-level lux detection
- Temperature Sensor: ±1°C, range: -10 ~ 55°C
- Humidity Sensor: ±5%, range: 10 ~ 90%RH,
  without condensation



## Working Environment

• Environment: For indoor use only

 Working Humidity: 10 ~ 90%RH, without condensation

Working Temperature: -10 ~ 55°C

• Storage Temperature: -20 ~ 65°C

### Installation

• Installation: Wall flush mounting

• Flush Mounted Module: EU/UK standard

• Wiring Way: L- + N- wire required

# Product Dimension Diagram (mm)







## **Application Scenario**

- Villas
- Apartment complexes
- Home automation systems
- Modern interiors