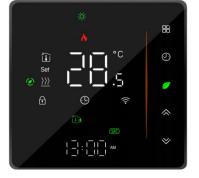

#### Product Introduction

This smart thermostat is designed for electric heating systems, powered by AC with a high-precision temperature sensor. It monitors and adjusts the indoor temperature in real time, ensuring it aligns with user-set values. Through Zigbee wireless technology, it seamlessly connects to a smart home gateway, enabling easy integration with other devices for effortless temperature control.

#### Features

- Electric heating devices control
- LED LCD display
- Accurate temperature regulation (±0.5°C)
- Wide voltage range
- Support control via app and HyPanel devices