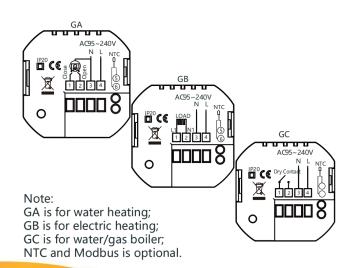

### Wiring Diagram

- Temperature sensor: NTC3950, 10K
- Housing material: PC+ABS (Flame resistant)
- Dimensions: 86×86×41.8mm
- Operating temperature: 0 ~ 45℃
- Operating humidity: 5 ~ 95%RH
  (Non-condensing)
- Protection grade: IP20
- Installation: 60mm mounting box