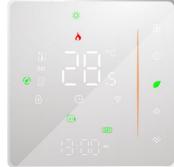

#### Product Introduction

This smart thermostat is designed for electric heating systems, powered by AC with a high-precision temperature sensor. It monitors and adjusts the indoor temperature in real time, ensuring it aligns with user-set values. Through Zigbee wireless technology, it seamlessly connects to a smart home gateway, enabling easy integration with other devices for effortless temperature control.

#### Features

- Electric heating devices control
- LED LCD display
- Accurate temperature regulation (±0.5°C)
- Wide voltage range
- Support control via app and HyPanel devices