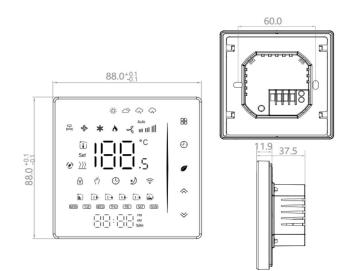

950, 10K
- Housing material: PC+ABS (Flame resistant)
- Dimensions: 86×86×41.8mm
- Operating temperature: 0 ~ 45℃
- Operating humidity: 5 ~ 95%RH
  (Non-condensing)
- Protection grade: IP20
- Installation: 60mm mounting box



# 📿 akubela

10/F, No.56 Guanri Road, Software Park II, Xiamen 361009, China Tel: +86-592-2133061 Ext: 7694 Fax: +86-592-2133061 Email: sales@akuvox.com Web: www.akubela.com

## **Heating Thermostat**

## Networking method

- 1. Ensure proper wiring and power up the device.
- 2. Tap  $\bigcirc$  to enter screen-off mode.
- 3. Press and hold the  $\forall$  button for 10 seconds until the  $\widehat{\neg}$  icon appears and flashes, indicating the device has entered pairing mode.
- 4. Add to the network through the gateway device.

### Product Dimension Diagram (mm)



# 📿 akubela

10/F, No.56 Guanri Road, Software Park II , Xiamen 361009, China Tel: +86-592-2133061 Ext; 7694 Fax: +86-592-2133061 Email: sales@akuvox.com Web: www.akubela.com